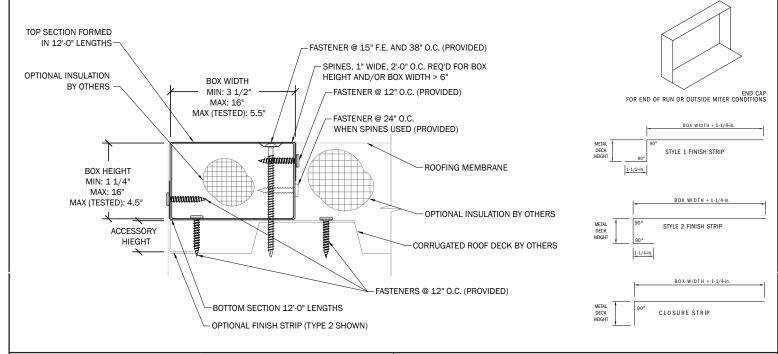

#### **NOTES**

- Pre-drill with 3/16" in. drill for masonry conditions
- Product should be installed per provided installation instructions
- Finish and closure strips are only used with metal deck applications
- 3" height maximum for use with a coping product on a parapet wall
- ANSI/SPRI/FM 4435/ES-1 Test Pressure up to 911 psf (Vertical) 526 psf (Horizontal)

### **DIMENSIONS**

Box Width (In Inches)

Box Height (In Inches)

## **MATERIALS**

20 ga. Galv. Steel

#### **QUANTITIES**

Lineal Feet (12'-0" Lengths)

Right Endcaps

\_\_\_\_\_ Left Endcaps

\_\_\_\_\_ Finish Strip (Style 1) Lineal Feet

\_\_\_\_\_ Finish Strip (Style 2) Lineal Feet

Closure Strip Lineal Feet