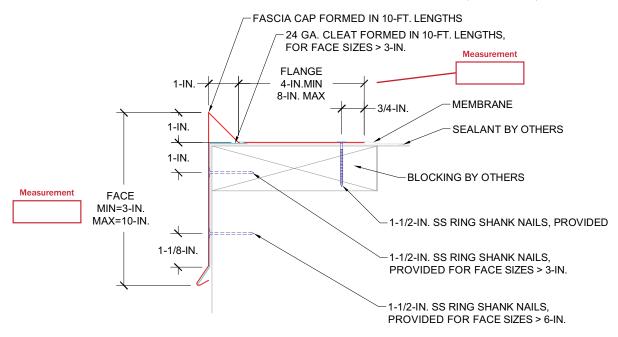

## **Roofers Edge Gravel Stop**

## **ORDER SPECIFICATION FORM**

ANSI/SPRI/FM4435/ES-1 TEST PRESSURES UP TO 210 PSF (HORIZONTAL)

FOR MASONRY APPLICATIONS, PLEASE CONTACT US. CONTACT US FOR APPROPRIATE RECOMMENDATIONS NEEDED TO MEET/EXCEED ANSI/SPRI/FM4435/ES-1 DESIGN CRITERIA

| QUANTITY          |                 |                           | CUSTOMER APPROVAL             |                       |              |
|-------------------|-----------------|---------------------------|-------------------------------|-----------------------|--------------|
|                   | Straight Length |                           | Approved for Fabrication      | Approved with Changes | Not Approved |
| FACE HEIGHT (     |                 | COLOR                     | Authorized Customer Signature |                       |              |
|                   |                 |                           |                               |                       |              |
| COVER MATERIAL    | THICKNES        | S COVER FINISH            |                               |                       |              |
| Aluminum          | 24Ga.           | Mill                      |                               |                       |              |
| Galvanized Steel  | .040 in         | Prefinished Kynar         |                               |                       |              |
|                   |                 | Premium Prefinished Kynar | Title                         |                       | Date         |
|                   |                 |                           | Job Name:                     |                       |              |
| APPROVALS         |                 |                           | Project Location:             |                       |              |
| ANSI/SPRI/FM 4435 |                 |                           | Customer:                     |                       |              |
| /ES-1 TESTED      |                 |                           | Representative:               |                       |              |