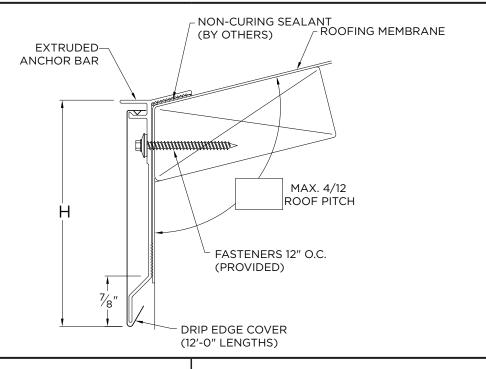

# **VERSITRIM 2000 DRIP EDGE**

PITCHED ROOF FLANGE

# **DIMENSIONS**

| H DIM  |                    |
|--------|--------------------|
| 3"     |                    |
| 4 1/2" |                    |
| 6"     |                    |
| 7 1/2" |                    |
|        |                    |
|        | 3"<br>4 1/2"<br>6" |

#### **NOTES**

- Fascia cover provided with lap joints
- For non-90 miters, see separate print approval
- Product should be installed per provided installation instructions
- ANSI/SPRI/FM 4435/ES-1 Test Pressure up to 98 psf