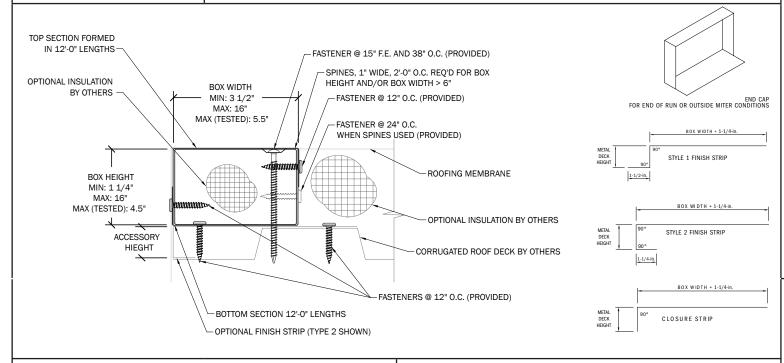

#### NOTES

- Pre-drill with 3/16" in. drill for masonry conditions
- Product should be installed per provided installation instructions
- Finish and closure strips are only used with metal deck applications
- 3" height maximum for use with a coping product on a parapet wall
- ANSI/SPRI/FM 4435/ES-1 Test Pressure up to 911 psf (Vertical) 526 psf (Horizontal)

# DIMENSIONS MATERIALS 20 ga. Galv. Steel

Box Width (In Inches)

\_\_ Box Height (In Inches)

SUBSTRATE

If substrate is not given, wood fasteners will be provided.

☐ Metal (\_\_\_\_\_Metal Deck Height in Inches)

### **QUANTITIES**

\_\_\_\_\_ Lineal Feet (12'-0" Lengths)

\_\_\_\_\_ Right Endcaps

\_\_\_\_\_ Left Endcaps

\_\_\_\_\_ Finish Strip (Style 1) Lineal Feet

\_\_\_\_\_ Finish Strip (Style 2) Lineal Feet

\_\_\_\_ Closure Strip Lineal Feet