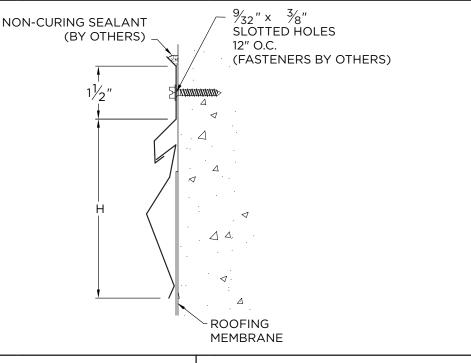

# **VERSITRIM 2-PIECE COUNTERFLASHING**

**SURFACE MOUNTED** 

### NOTES

- Pre-Notched Lap Joints
- No Fasteners Provided

## **DIMENSIONS**

Surface Mounted (H DIM)

3.5" (CFW2-350R)

4" (CFW2-400R)

5" (CFW2-500R)

# **MATERIAL**

- 24 Ga. Galv. Steel
- ☐ 22 Ga. Galv. Steel
- .040" Aluminum
- ☐ .050" Aluminum
- ☐ OTHER: \_\_\_\_\_