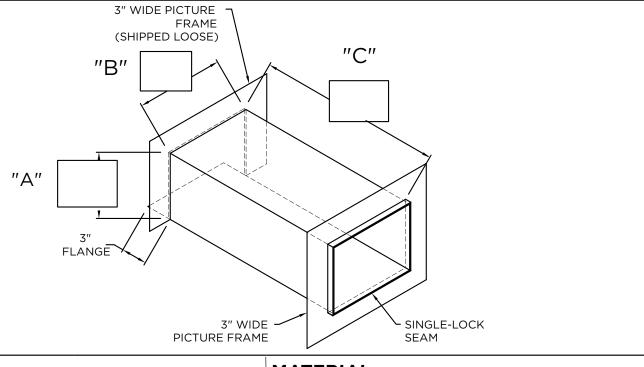

# SECUREDGE THRU-WALL SCUPPER QUICKLOCK

#### NOTES

- Product should be installed per provided installation instructions



### **DIMENSIONS**

PLEASE FILL OUT DIMENSIONS ON DRAWING

## **MATERIAL**

☐ 24 Ga. Galv. Steel Color: \_\_\_\_\_\_
☐ 22 Ga. Galv. Steel Finish: \_\_\_\_\_

.040" Aluminum

☐ .050" Aluminum

☐ OTHER: \_\_\_\_\_

#### **QUANTITIES**

\_\_\_\_\_ Amount Required

| PROJ | ECI | INFO |
|------|-----|------|
|------|-----|------|

| Architect: |  |  |  |
|------------|--|--|--|

#### Project Type:

Project Name:

|  | By selecting this box you have verified and<br>confirmed that dimensions, sizes, and quan |  |  |
|--|-------------------------------------------------------------------------------------------|--|--|
|  | are correct. All products will be                                                         |  |  |

are correct. All products will be installed in strict accordance with print