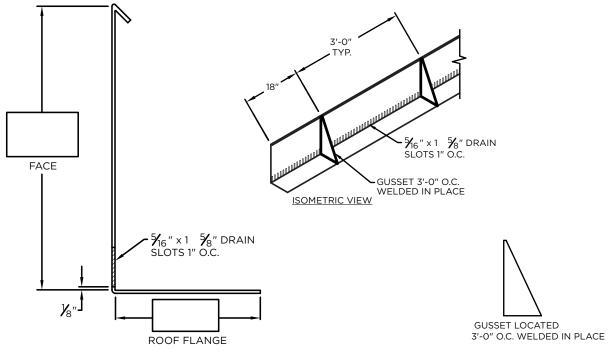

# **ECO-EDGE XL DRAIN BAR**

**OVER 6" FACE HEIGHT** 



## **DIMENSIONS**

PLEASE FILL OUT DIMENSIONS ON DRAWING

Face Height (Min 6"; Max 12")

Roof Flange (Min 2.5"; Max 12")

### **MATERIAL**

.080" Mill Finish Aluminum

.125" Mill Finish Aluminum

#### **QUANTITIES**

Lineal Feet (12'-0" Lengths)

Architect:

Project Name:

**NOTES** 

each joint

- Includes concealed splice plate at

installation instructions

- Product should be installed per provided

Roofing Contractor:

**PROJECT INFO** 

#### Project Type:

By selecting this box you have verified and confirmed that dimensions, sizes, and quantities are correct. All products will be

installed in strict accordance with printed instructions.

Date:

#### **Hickman Edge Systems**

4 Commerce Way Arden, NC 28704 Phone: 828-676-1700

SHT# \_\_1 \_\_ of \_\_1 DATE: \_\_\_\_02/07/ 22

DRN