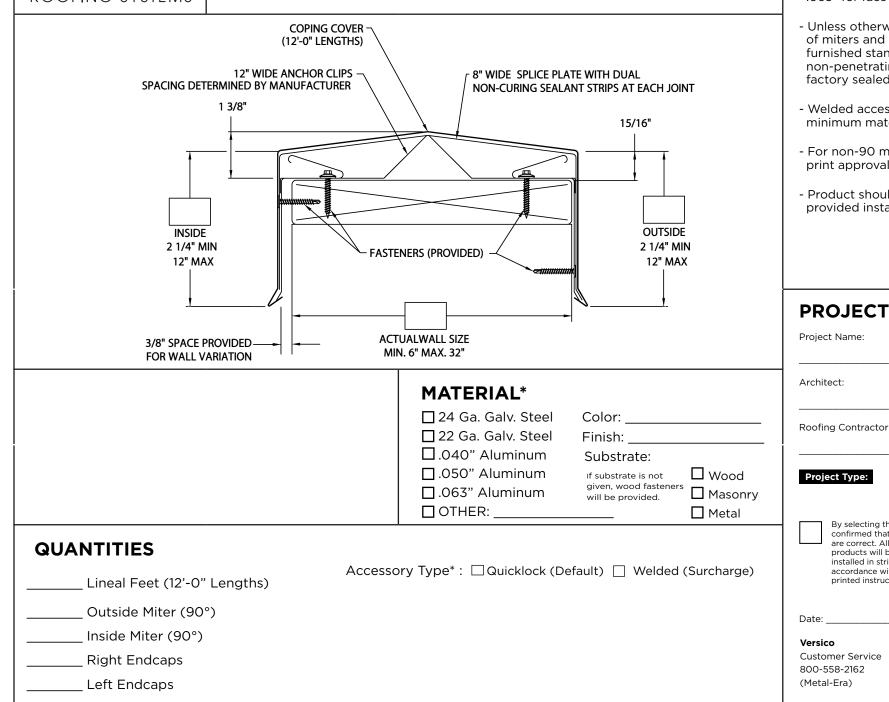

## **VERSITRIM 200 DOUBLE TAPERED COPING**

## \* NOTES

- Oil canning can occur on larger face heights; recommend 22 ga.,050" or .063" for face height over 8"
- Unless otherwise noted, fabrication of miters and accessories are furnished standard utilizing a non-penetrating quicklock joint, then factory sealed watertight.
- Welded accessories require a minimum material thickness of .050"
- For non-90 miters, see separate print approval
- Product should be installed per provided installation instructions