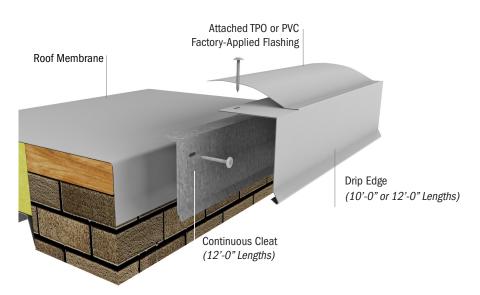

#### **VERSIONS**

- PVC Coated with Factory-Applied PVC Flashing
- TPO Coated with Factory-Applied TPO Flashing

TPO or PVC Skirted (Factory-Applied TPO or PVC Flashing)

# Skirted Drip Edge Fascia At-A-Glance

- >> 10 Year, 90 MPH Wind Warranty
- >> ANSI/SPRI/FM 4435/ES-1 Tested
- >> FM and Miami-Dade County Approved
- Provided in 10' or 12' Lengths Depending on TPO/PVC Manufacturer
- Pre-Punched Holes & Factory-Welded Membrane Flashing for Fast Installation
- Ensures Compatibility with Membrane & System Warranties