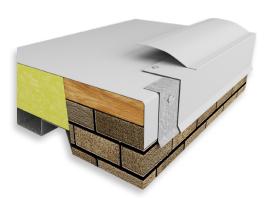

## Skirted Drip Edge Fascia for Single-Ply Application

Combining a highly engineered and tested product with quick-to-ship convenience and economical pricing, Skirted Drip Edge Fascia will simplify your projects—and maximize your profits. Our fast lead times and easy installation translate directing into decreased labor costs and allow you and your team to complete projects faster.

#### **VERSIONS**

- PVC Coated with Factory-Applied PVC Flashing
- TPO Coated with Factory-Applied TPO Flashing

TPO or PVC Skirted (Factory-Applied TPO or PVC Flashing)