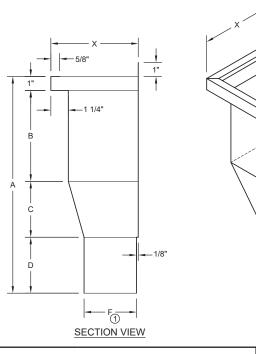

# **WELDED CONDUCTOR HEAD-4**

(1) "E" & "F" are sized 1/4" less than the size of the downspout to be used.

## **DIMENSIONS**

\_\_\_\_\_ ^ B

C

\_\_\_\_\_ D \_\_\_\_

### **QUANTITIES**

\_\_\_\_\_ Amount Required

Downspout Size \_\_\_\_x \_\_\_\_

(Quantities Over 15 Require Extended Lead TIme Due to Post Coating Process)