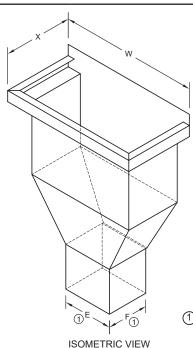

# **WELDED CONDUCTOR HEAD-4**

(1) "E" & "F" are sized 1/4" less than the size of the downspout to be used.

### **QUANTITIES**

\_\_\_\_\_ Amount Required

Downspout Size \_\_\_\_x \_\_\_\_

(Quantities Over 15 Require Extended Lead TIme Due to Post Coating Process)