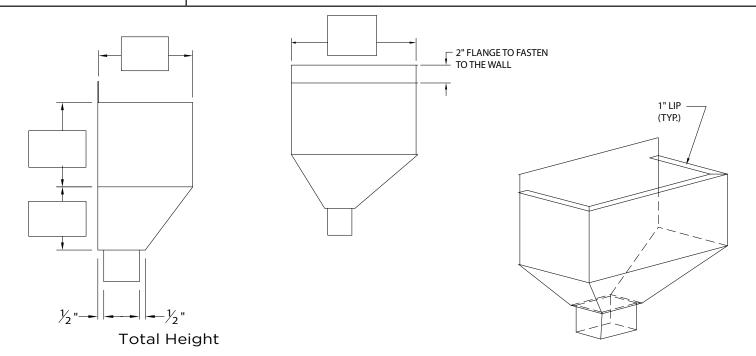

## **DIMENSIONS**

PLEASE FILL OUT DIMENSIONS ON DRAWING

### **MATERIAL**

.063" Aluminum

Color: \_\_\_\_\_\_
Finish: