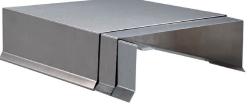

Roofers Edge Coping (Tapered Version)

### **COVER MATERIALS**

- Tapered
- Flat

**SIZES** 

- Existing Slope

- Face: 3" (Min) 6" (Max) - Back: 2" (Min) 6" (Max) - Wall: 4" (Min) 12" (Max)

- 24 ga. Steel
- 22 ga. Steel
- .040" Aluminum
- .050" Aluminum
- .063" Aluminum