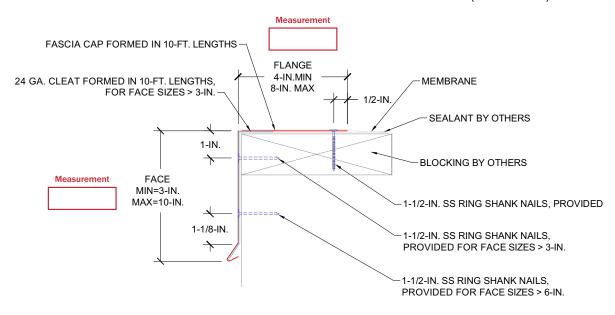

## **Roofers Edge Drip Fascia**

## ORDER SPECIFICATION FORM

ANSI/SPRI/FM4435/ES-1 TEST PRESSURES UP TO 266 PSF (HORIZONTAL)

FOR MASONRY APPLICATIONS, PLEASE CONTACT US.

CONTACT US FOR APPROPRIATE RECOMMENDATIONS NEEDED TO MEET/EXCEED ANSI/SPRI/FM4435/ES-1 DESIGN CRITERIA