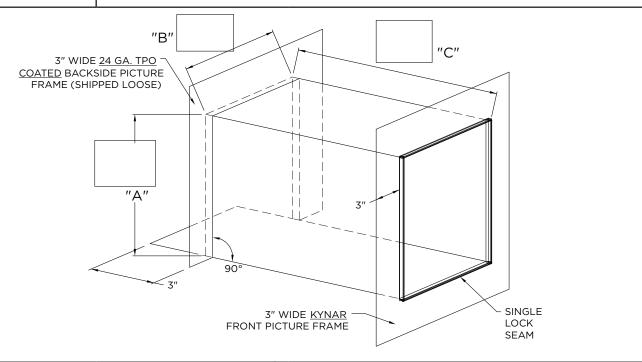

# THRU-WALL SCUPPER TPO COATED

# **DIMENSIONS**

PLEASE FILL OUT DIMENSIONS ON DRAWING

## **MATERIAL** (For Front Picture Frame)

- ☐ 24 Ga. Galv. Steel
- Color: \_\_\_\_\_
- ☐.040" Aluminum
- Finish:
- □.050" Aluminum

### NOTES

- Backside and inside of box is 24 ga. TPO coated material
- Front is Kynar
- Product should be installed per provided installation instructions

| <b>PROJECT</b> | INFO |
|----------------|------|
|----------------|------|