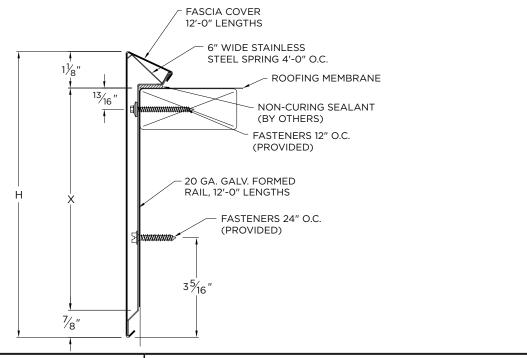

## **DIMENSIONS**

| PRODUCT ID. NO.           | H DIM   | X DIM   | NAILER COVERAGE |
|---------------------------|---------|---------|-----------------|
| ESE-S95 ESE-S110 ESE-S125 | 9 1/2"  | 7 1/2"  | 5 NAILERS       |
|                           | 11"     | 9"      | 6 NAILERS       |
|                           | 12 1/2" | 10 1/2" | 7 NAILERS       |

### **MATERIAL**

☐ 22 Ga. Galv. Steel □.050" Aluminum ☐ .063" Aluminum

Color: \_\_\_\_\_ Finish: \_\_\_\_\_

**Substrate:** □ Wood ☐ Masonry given, wood fasteners will be provided. ☐ Metal

### **NOTES**

- Fascia cover provided with splice plates
- Rail miters are not provided (cover only)
- For non-90 miters, see separate print approval
- Product should be installed per provided installation instructions
- ANSI/SPRI/FM 4435/ES-1 Test Pressure up to 146 psf