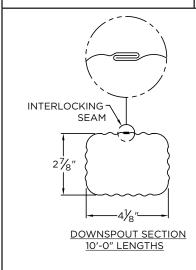

### **CORRUGATED DOWNSPOUT**

3" x 4"





## $2\frac{1}{4}$ " WIDE DOWNSPOUT STRAPS (2 PER 10'-0" LENGTH)



| M | AΤ | ER | IA | L |
|---|----|----|----|---|
|   | _  |    |    |   |

- ☐ 24 Ga. Galv. Steel
- Color: \_\_\_\_\_ Finish: ☐.032" Aluminum
- OTHER:

# **PROJECT INFO**

Project Name:

**NOTES** 

- Downspout should be 9/16" smaller than

- Product should be installed per provided

- Outlet should be 1/8" smaller than the

the bottom of the gutter

size of the downspout

installation instructions

Architect:

Roofing Contractor:

#### Project Type:

| By selecting this box you have verified and confirmed that dimensions, sizes, and quantities are correct. All |             |  |  |  |  |
|---------------------------------------------------------------------------------------------------------------|-------------|--|--