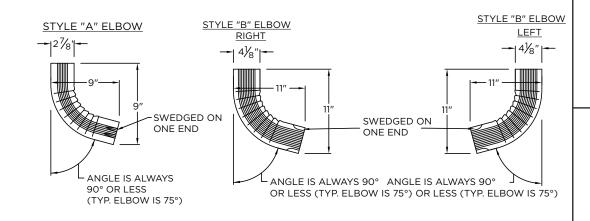

#### **QUANTITIES**

Lineal Feet (10'-0" Lengths)

Outlets

Standard A Elbows (°)

\_\_\_\_\_ Standard B Elbows-Right ( \_\_\_\_\_°)

\_\_\_\_\_ Standard B Elbows-Left ( \_\_\_\_\_°)