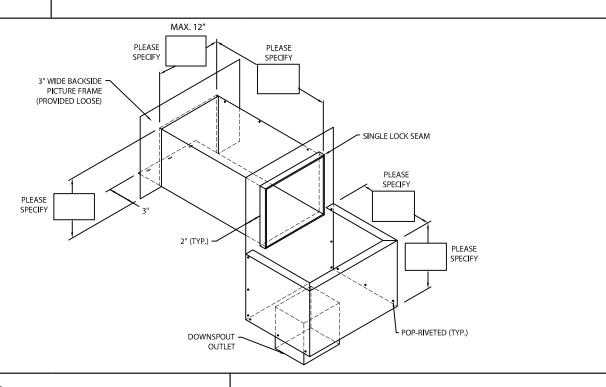

## THRU-WALL SCUPPER

#### STYLE 1 POP-RIVETED DROPPED COLLECTOR BOX

#### **DIMENSIONS**

PLEASE FILL OUT DIMENSIONS ON DRAWING