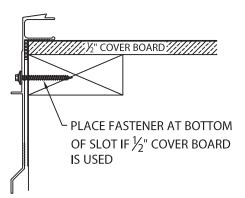

## DIAGONAL SLOT ANCHOR BAR INSTALLATION

# NOTE: IF THE SLOTS ON THE ANCHOR BAR ARE ALL HORIZONTAL, NOT DIAGONAL, FASTEN IN THE CENTER OF THE SLOT

PLACE FASTENER AT TOP OF SLOT FOR SINGLE NAILER INSTALLATION

PLACE FASTENER AT TOP OF SLOT FOR SINGLE NAILER INSTALLATION

PLACE FASTENER AT BOTTOM OF SLOT IF ½" COVER BOARD IS USED

PLACE FASTENER AT BOTTOM OF SLOT IF FASTENING INTO MASONRY

PLACE FASTENER AT BOTTOM OF SLOT IF FASTENING INTO ELIMINAILER.