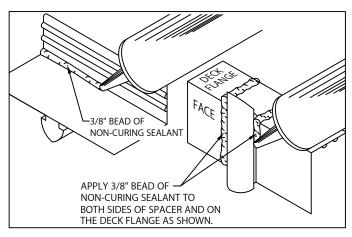

## 3. Anchor Bar Splice Plates

Apply non-curing sealant to each plate as shown and described in STEP 2. Ensure the sealant is placed into the grooves along the spacer.

CAUTION! Installers shall wear protective eye wear to prevent injury. Do not over-drive fasters, as stripping can occur at high driver torque. Recommended driving tool: 600-800 rpm electric drill equipped with depth-sensing nose-piece to prevent driving and stripout. Do not use impact type tool.