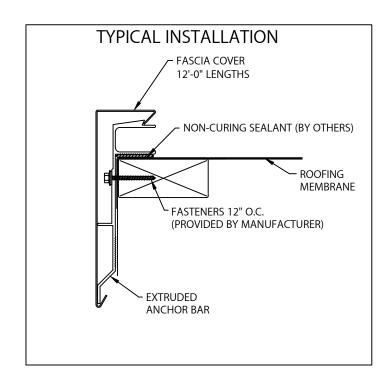

#### 5. Anchor Bar Installation

Position 12'-0" sections of anchor bar with applied non-curing sealant as shown in steps 2 & 3 overlapping anchor splice plate. Allow 3/8" space between anchor bars. Install anchor bar splice plate at other end of 12'-0" bar. Fasten anchor bar 12" O.C. through slots using fasteners provided. The anchor bars must insert into the grooves of the anchor bar splice plates. Field cut sections as necessary.

### 7. Fascia Covers

Install 12'-0" fascia cover sections. Allow a 3/8" gap between fascia cover sections. Insert one splice plate under far end of each fascia cover section. Install cover by hooking lower edge of cover onto anchor bar and rotating cover up and over anchor bar until engaged along entire length of cover section. Continue to install cover sections in this manner, field cutting where necessary using a fine tooth hacksaw.

## 2. Miter & Scupper Anchor Bar (Preparation)

Lay miters and scuppers on deck with outside face down. Be sure aluminum anchor bar is clean and free of dirt or dust. Apply a heavy 3/8" bead of non-curing sealant to the right angle intersection of the deck flange and back of anchor bar as shown. Application of sealant is required along the full length of each miter anchor bar.

## 3. Anchor Bar Splice Plates

Apply non-curing sealant to each plate as shown and described in STEP 2. Ensure the sealant is placed into the grooves along the spacer.

CAUTION! Installers shall wear protective eye wear to prevent injury. Do not over-drive fasters, as stripping can occur at high driver torque. Recommended driving tool: 600-800 rpm electric drill equipped with depth-sensing nose-piece to prevent driving and stripout. Do not use impact type tool.