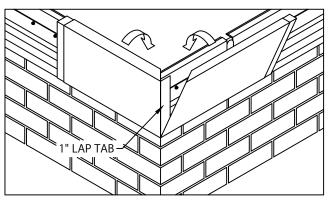

### 6. Fascia Miter Covers

Install miter covers first. Insert one splice plate under each end of the two piece miter cover. Engage cover with 90° tab onto bottom of anchor bar and rotate miter cover up and over anchor bar miter until engaged along entire length of the anchor bar. Repeat steps to install miter cover without the 90° tab.

### 4. Miter Bar Installation

Fold roofing membrane at corners and install miters using fasteners and driver bits provided by manufacturer. Fasten anchor bar corners to nailer with one splice plate under each end of corner. The anchor bar must insert into the grooves of the anchor bar splice plate. Next locate and install scuppers with sealant, fasteners and anchor bar splice plates.