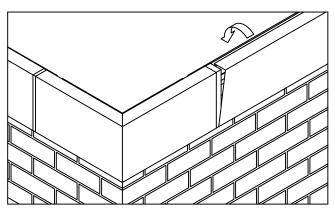

### 6. Fascia Miter Covers

Install miter covers first. Insert one splice plate under each end of the two piece miter cover. Engage cover with 90° tab onto bottom of anchor bar and rotate miter cover up and over anchor bar miter until engaged along entire length of the anchor bar. Repeat steps to install miter cover without the 90° tab.