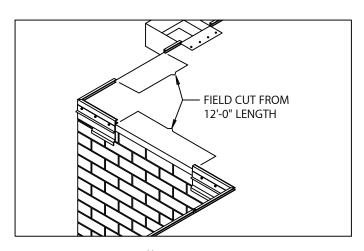

#### 5. Anchor Bar Installation

Position 12'-0" sections of anchor bar with applied non-curing sealant as shown in steps 2 & 3 overlapping anchor splice plate. Allow 3/8" space between anchor bars. Install anchor bar splice plate at other end of 12'-0" bar. Fasten anchor bar 12" O.C. through slots using fasteners provided. The anchor bars must insert into the grooves of the anchor bar splice plates. Field cut sections as necessary.