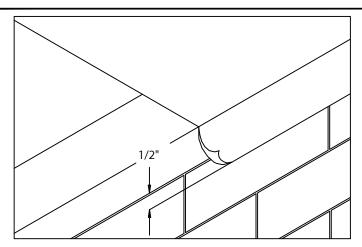

## 1. Roof Membrane

Position membrane over the roof edge and down outside face of wall, covering treated wood nailer(s) completely. Allow 1/2" excess membrane.

IMPORTANT! Outside edge of treated wood nailer(s) (minumum 2 x 4) shall be aligned flush with outermost edge of wall. Fascia is for use as a perimeter securement on roof designs where the product is not installed in a waterline.