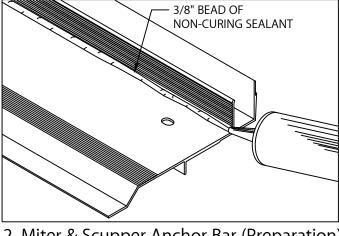

## 2. Miter & Scupper Anchor Bar (Preparation)

Lay miters and scuppers on deck with outside face down. Be sure aluminum anchor bar is clean and free of dirt or dust. Apply a heavy 3/8" bead of non-curing sealant to the right angle intersection of the deck flange and back of anchor bar as shown. Application of sealant is required along the full length of each miter anchor bar.