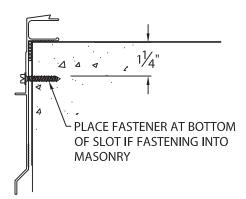

## DIAGONAL SLOT ANCHOR BAR INSTALLATION

# NOTE: IF THE SLOTS ON THE ANCHOR BAR ARE ALL HORIZONTAL, NOT DIAGONAL, FASTEN IN THE CENTER OF THE SLOT

PLACE FASTENER AT TOP OF SLOT FOR SINGLE NAILER INSTALLATION

PLACE FASTENER AT TOP OF SLOT FOR SINGLE NAILER INSTALLATION

PLACE FASTENER AT BOTTOM OF SLOT IF ½" COVER BOARD IS USED

PLACE FASTENER AT BOTTOM OF SLOT IF FASTENING INTO MASONRY

PLACE FASTENER AT BOTTOM OF SLOT IF FASTENING INTO ELIMINAILER.