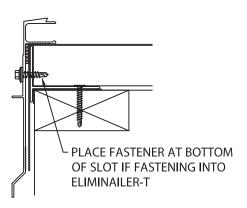

## DIAGONAL SLOT ANCHOR BAR INSTALLATION

# NOTE: IF THE SLOTS ON THE ANCHOR BAR ARE ALL HORIZONTAL, NOT DIAGONAL, FASTEN IN THE CENTER OF THE SLOT

PLACE FASTENER AT TOP OF SLOT FOR SINGLE NAILER INSTALLATION

PLACE FASTENER AT TOP OF SLOT FOR SINGLE NAILER INSTALLATION

PLACE FASTENER AT BOTTOM OF SLOT IF ½" COVER BOARD IS USED

PLACE FASTENER AT BOTTOM OF SLOT IF FASTENING INTO MASONRY

PLACE FASTENER AT BOTTOM OF SLOT IF FASTENING INTO ELIMINAILER.