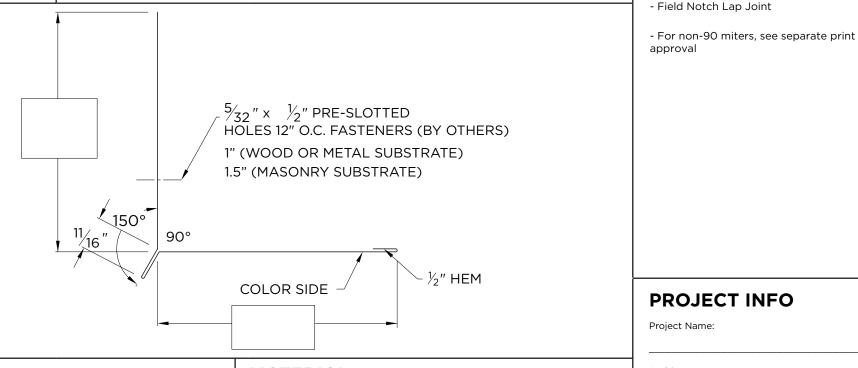

# "L" ANGLE SOFFIT CLEAT

**HEMMED DRIP EDGE** 

#### **DIMENSIONS**

PLEASE FILL OUT DIMENSIONS ON DRAWING

## **MATERIAL**

- ☐ 24 Ga. Galv. Steel
- ☐ 22 Ga. Galv. Steel
- □ .040" Aluminum

Color: \_\_\_\_\_ Finish: \_\_\_\_

Substrate:

- ☐ Wood ☐ Masonry