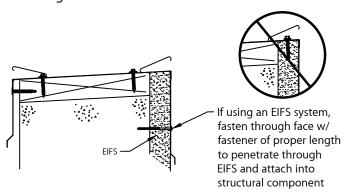

## **INSTALLATION NOTES:**

- 1) Installing contractor shall check as-built conditions, including nailer attachment, and verify the manufacturer's coping details for accuracy to fit the wall assembly prior to fabrication.
- 2) Fasteners must be corrosion resistant and rated for a minimum 250# pullout force for the substrate that is being used.