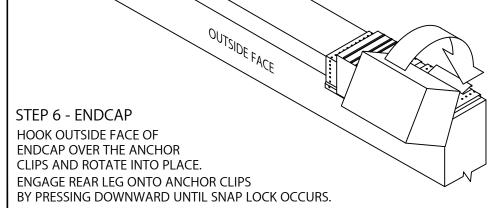

HOOK OUTSIDE FACE OF COPING OVER

THE ANCHOR CLIPS AND ROTATE INTO PLACE. ENGAGE
REAR LEG ONTO ANCHOR CLIPS BY PRESSING DOWNWARD
UNTIL SNAP LOCK OCCURS.

FOR THERMAL EXPANSION. FIELD CUT WHERE NECESSARY USING FINE TOOTH HACKSAW OR SNIPS. NOTE: REMOVE PROTECTIVE FILM IMMEDIATELY.