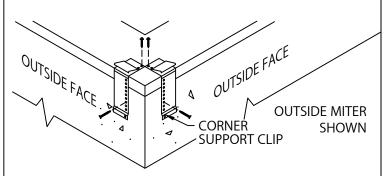

**CAUTION: INSTALL MITERS FIRST!** 

STEP 1 - CORNER SUPPORT CLIPS LOCATE AND FASTEN GALVANIZED CORNER SUPPORT CLIPS TO THE WALL.

STEP 2 - MITER SPLICE PLATES & ANCHOR CLIPS POSITION THE SPLICE PLATE IN THE CENTER OF THE ANCHOR CLIP. INSTALL THE SPLICE PLATE AND ANCHOR CLIP ASSEMBLY INTO EACH END OF THE CORNER AS SHOWN