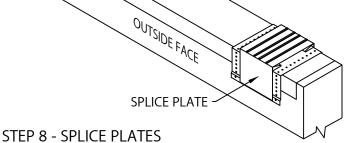

PLACE SPLICE PLATE ONTO ANCHOR CLIPS AT SPLICE JOINTS

NOTE: REMOVE RELEASE PAPER FROM SEALANT STRIPS.

STEP 7 - ANCHOR CLIPS
LOCATE OVER ROOFING MEMBRANE
AND FASTEN GALVANIZED ANCHOR
CLIPS TO WALL AT 2'-0" CENTER WITH
PROVIDED FASTENERS AS SHOWN IN DETAIL A