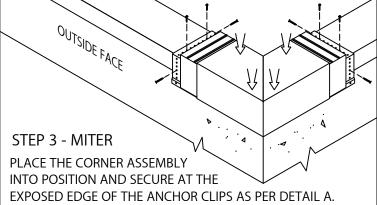

**CAUTION: INSTALL MITERS FIRST!** 

STEP 1 - CORNER SUPPORT CLIPS LOCATE AND FASTEN GALVANIZED CORNER SUPPORT CLIPS TO THE WALL.

STEP 2 - MITER SPLICE PLATES & ANCHOR CLIPS POSITION THE SPLICE PLATE IN THE CENTER OF THE ANCHOR CLIP. INSTALL THE SPLICE PLATE AND ANCHOR CLIP ASSEMBLY INTO EACH END OF THE CORNER AS SHOWN