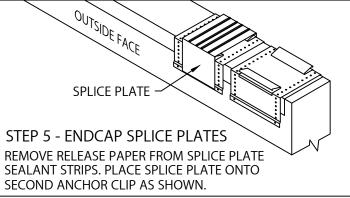

PLACE SPLICE PLATE ONTO ANCHOR CLIPS AT SPLICE JOINTS

NOTE: REMOVE RELEASE PAPER FROM SEALANT STRIPS.

STEP 7 - ANCHOR CLIPS
LOCATE OVER ROOFING MEMBRANE
AND FASTEN GALVANIZED ANCHOR
CLIPS TO WALL AT 2'-0" CENTER WITH
PROVIDED FASTENERS AS SHOWN IN DETAIL A