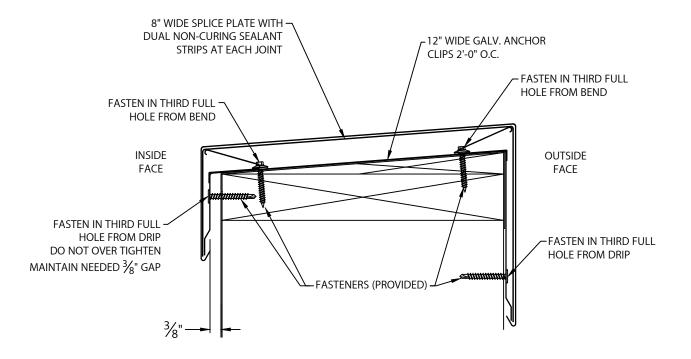

## VERSITRIM 200 GOLD COPING

FLAT OR EXISTING SLOPE VERSION - 2'-0" O.C.

**INSTALLATION INSTRUCTIONS** 

TYPICAL COPING INSTALLATION

DETAIL A

(EXISTING SLOPE VERSION SHOWN)

Customer Service 800-558-2162

DATE: 06/10/22