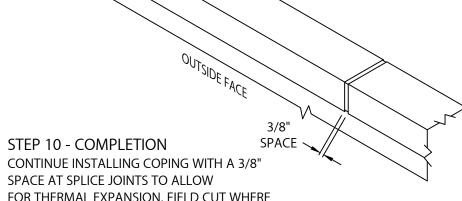

HOOK OUTSIDE FACE OF COPING OVER

THE ANCHOR CLIPS AND ROTATE INTO PLACE. ENGAGE
REAR LEG ONTO ANCHOR CLIPS BY PRESSING DOWNWARD
UNTIL SNAP LOCK OCCURS.

FOR THERMAL EXPANSION. FIELD CUT WHERE NECESSARY USING FINE TOOTH HACKSAW OR SNIPS. NOTE: REMOVE PROTECTIVE FILM IMMEDIATELY.