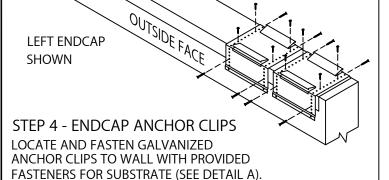

PLACE SPLICE PLATE ONTO ANCHOR CLIPS AT SPLICE JOINTS

NOTE: REMOVE RELEASE PAPER FROM SEALANT STRIPS.

STEP 7 - ANCHOR CLIPS
LOCATE OVER ROOFING MEMBRANE
AND FASTEN GALVANIZED ANCHOR
CLIPS TO WALL AT 2'-0" CENTER WITH
PROVIDED FASTENERS AS SHOWN IN DETAIL A