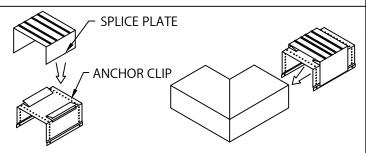

**CAUTION: INSTALL MITERS FIRST!** 

STEP 1 - CORNER SUPPORT CLIPS LOCATE AND FASTEN GALVANIZED CORNER SUPPORT CLIPS TO THE WALL.

STEP 2 - MITER SPLICE PLATES & ANCHOR CLIPS POSITION THE SPLICE PLATE IN THE CENTER OF THE ANCHOR CLIP. INSTALL THE SPLICE PLATE AND ANCHOR CLIP ASSEMBLY INTO EACH END OF THE CORNER AS SHOWN