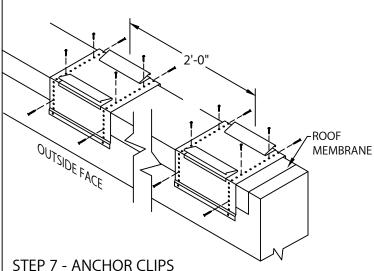

PLACE SPLICE PLATE ONTO ANCHOR CLIPS AT SPLICE JOINTS

NOTE: REMOVE RELEASE PAPER FROM SEALANT STRIPS.

STEP 7 - ANCHOR CLIPS
LOCATE OVER ROOFING MEMBRANE
AND FASTEN GALVANIZED ANCHOR
CLIPS TO WALL AT 2'-0" CENTER WITH
PROVIDED FASTENERS AS SHOWN IN DETAIL A