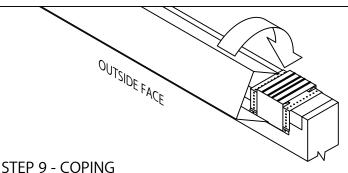

HOOK OUTSIDE FACE OF COPING OVER

THE ANCHOR CLIPS AND ROTATE INTO PLACE. ENGAGE
REAR LEG ONTO ANCHOR CLIPS BY PRESSING DOWNWARD
UNTIL SNAP LOCK OCCURS.

FOR THERMAL EXPANSION. FIELD CUT WHERE NECESSARY USING FINE TOOTH HACKSAW OR SNIPS. NOTE: REMOVE PROTECTIVE FILM IMMEDIATELY.