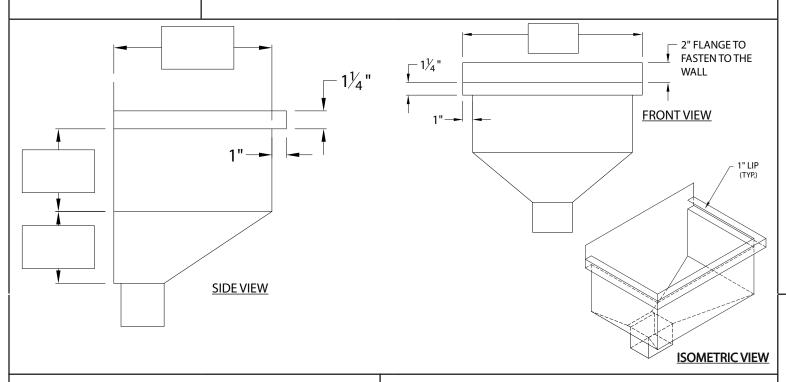

# SECUREDGE COLLECTOR BOX

**STYLE 3- WELDED** 



## **NOTES**

- Product should be installed per provided installation instructions

### **DIMENSIONS**

PLEASE FILL OUT DIMENSIONS ON DRAWING

#### MATERIAL /43E76 A@I ;6F: AD: 7;9: FA84AJfi

.063" Aluminum (Up to 24")

.080" Aluminum (Over 24" to 48")

.100" Aluminum (Over 48" to 72")

.125" Aluminum (Over 72")

Color: \_\_\_\_\_\_ Finish: \_\_\_\_\_

#### **QUANTITIES**

\_\_\_\_\_ Amount Required

Downspout Size \_\_\_\_x \_\_\_\_

(Quantities Over 15 Require Extended Lead TIme Due to Post Coating Process)

#### **PROJECT INFO**

Project Name:

Architect:

Roofing Contractor:

#### Project Type:

By selecting this box you have verified and confirmed that dimensions, sizes, and quantities are correct. All

are correct. All products will be installed in strict accordance with

installed