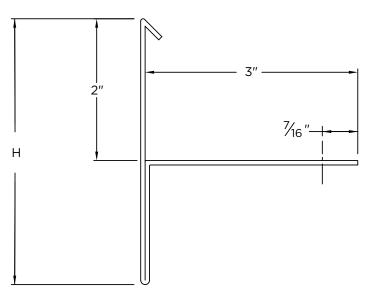

## FLOW-THRU DRAIN BAR





### **NOTES**

- Includes concealed splice plates at each joint that must be field caulked to prevent water entry
- Product should be installed per provided installation instructions

| PK | UJ | E | <i>-</i> | Il | 11 | U |
|----|----|---|----------|----|----|---|
|    |    |   |          |    |    |   |

| By selecting this box yo confirmed that dimensional are correct. All |                        |  |  |
|----------------------------------------------------------------------|------------------------|--|--|
| products will be<br>installed in strict                              | SHT# 1 of 1            |  |  |
| accordance with printed instructions.                                | DATE: <b>02/07/ 22</b> |  |  |

**Hickman Edge Systems** 4 Commerce Way

Arden, NC 28704 Phone: 828-676-1