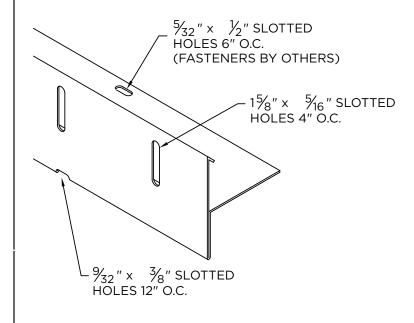

### **NOTES**

- Includes concealed splice plates at each joint that must be field caulked to prevent water entry
- Product should be installed per provided installation instructions

| PK | UJ | E | <i>-</i> | Il | 11 | U |
|----|----|---|----------|----|----|---|
|    |    |   |          |    |    |   |