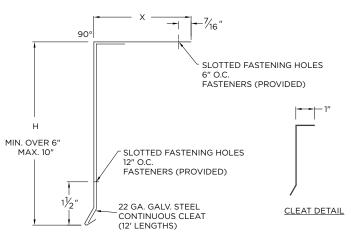

## **FACE HEIGHT OVER 6"**

|   | 1 1 4 |   |     | $\sim$ |    |
|---|-------|---|-----|--------|----|
| D | I M   | - | V 5 | w      | NS |

(H) Face Height (inches-Max 10")

(X) Flange Size (inches)

### **MATERIAL**

☐ 24 Ga. Galv. Steel

☐ 22 Ga. Galv. Steel

□.040" Aluminum

☐ .050" Aluminum

☐ .063" Aluminum

OTHER:

Color: \_\_\_\_\_ Finish:

**Substrate:** □ Wood

If substrate is not Masonry given, wood fasteners will be provided. □ Metal

### **QUANTITIES**

Lineal Feet (12'-0" Lengths)

Outside Miter (90°)

Inside Miter (90°)

Accessory Type:

- ☐ Quicklock (Default)
- ☐ Welded (Surcharge)

#### **NOTES**

- Includes concealed splice plates that must be field caulked to prevent water entry
- Unless otherwise noted, fabrication of miters and accessories are furnished standard utilizing a non-penetrating quicklock joint, then factory sealed watertight.
- Welded accessories require a minimum material thickness of .050"
- For non 90-degree angle, see separate print approval
- For non-90 miters, see separate print approval
- Product should be installed per provided installation instructions
- ANSI/SPRI/FM 4435/ES-1 Test Pressure up to 282 psf