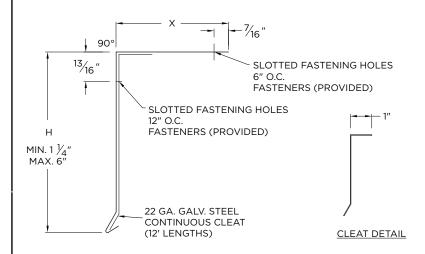

## FACE HEIGHT 6" OR LESS

## **FACE HEIGHT OVER 6"**

|   | 1 1 4 |   |     | $\sim$ |    |
|---|-------|---|-----|--------|----|
| D | I M   | - | V 5 | w      | NS |

(H) Face Height (inches-Max 10")

(X) Flange Size (inches)

### **MATERIAL**

☐ 24 Ga. Galv. Steel

☐ 22 Ga. Galv. Steel

□.040" Aluminum

☐ .050" Aluminum

☐ .063" Aluminum

OTHER:

Color: \_\_\_\_\_ Finish:

**Substrate:** □ Wood

If substrate is not Masonry given, wood fasteners will be provided. □ Metal

### **QUANTITIES**

Lineal Feet (12'-0" Lengths)

Outside Miter (90°)

Inside Miter (90°)

Accessory Type:

- ☐ Quicklock (Default)
- ☐ Welded (Surcharge)

#### **NOTES**

- Includes concealed splice plates that must be field caulked to prevent water entry
- Unless otherwise noted, fabrication of miters and accessories are furnished standard utilizing a non-penetrating quicklock joint, then factory sealed watertight.
- Welded accessories require a minimum material thickness of .050"
- For non 90-degree angle, see separate print approval
- For non-90 miters, see separate print approval
- Product should be installed per provided installation instructions
- ANSI/SPRI/FM 4435/ES-1 Test Pressure up to 282 psf