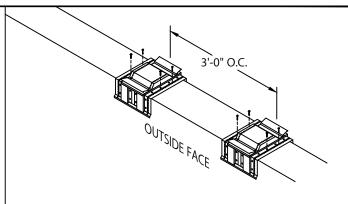

#### STEP 8 - ANCHOR CLIPS

LOCATE AND FASTEN GALVANIZED ANCHOR CLIPS TO WALL AT 3'-0" CENTERS WITH PROVIDED FASTENERS FOR SUBSTRATE (SEE DETAIL A).