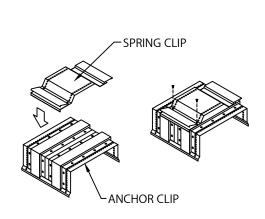

#### STEP 1 - SPRING CLIP / ANCHOR CLIP

POSITION THE SPRING CLIPS IN THE CENTER OF THE ANCHOR CLIPS AND SECURE INTO PLACE WITH PROVIDED FASTENERS (SEE DETAIL A).