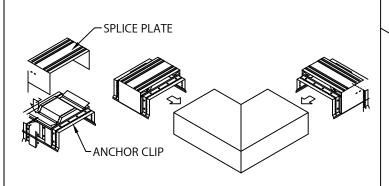

### STEP 3 - MITER SPLICE PLATES & ANCHOR CLIPS

POSITION THE SPLICE PLATE IN THE CENTER OF THE ANCHOR CLIP. INSTALL THE SPLICE PLATE AND ANCHOR CLIP ASSEMBLY HALFWAY INTO EACH END OF THE CORNER AS SHOWN