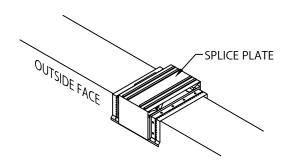

#### STEP 9 - SPLICE PLATES

PLACE SPLICE PLATE ONTO ANCHOR CLIPS AT SPLICE JOINTS, 12'-0" O.C.

NOTE: REMOVE RELEASE PAPER FROM SEALANT STRIPS.