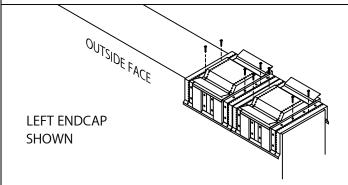

## STEP 5 - ENDCAP ANCHOR CLIPS

LOCATE AND FASTEN GALVANIZED ANCHOR CLIPS TO WALL WITH PROVIDED FASTENERS FOR SUBSTRATE (SEE DETAIL A).