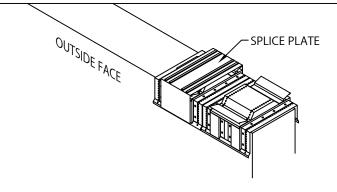

## STEP 6 - ENDCAP SPLICE PLATES

REMOVE RELEASE PAPER FROM TOP OF FACTORY APPLIED SEALANT STRIPS. PLACE SPLICE PLATE ONTO SECOND ANCHOR CLIP AS SHOWN.

Hickman Edge Systems 4 Commerce Way Arden, NC 28704 Phone: 828-676-1700 www.hickmanedgesystems.com DATE: 02/07/22 DRN BY: MLM CKD BY: MM