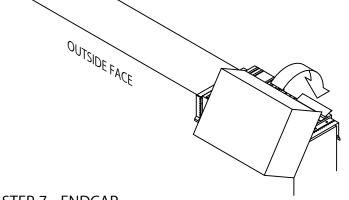

#### STEP 7 - ENDCAP

HOOK OUTSIDE FACE OF ENDCAP OVER THE ANCHOR CLIPS AND ROTATE INTO PLACE. ENGAGE REAR LEG ONTO ANCHOR CLIPS BY PRESSING DOWNWARD UNTIL SNAP LOCK BY PRESSING DOWNWARD UNTIL SNAP LOCK OCCURS.