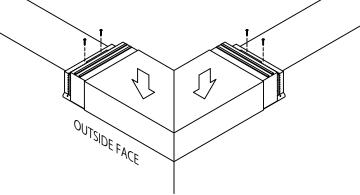

#### STEP 4 - MITER

PLACE THE CORNER ASSEMBLY INTO POSITION AND SECURE AT THE EXPOSED EDGE OF THE ANCHOR CLIPS AS PER DETAIL A.