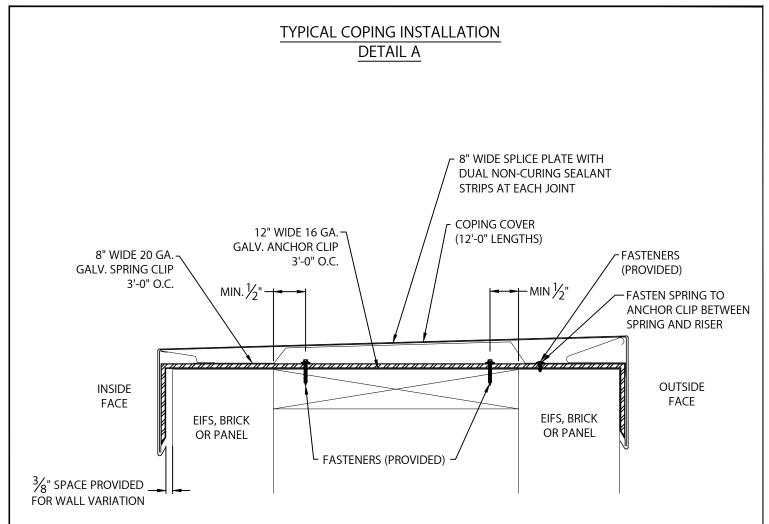

#### STEP 1 - SPRING CLIP / ANCHOR CLIP

POSITION THE SPRING CLIPS IN THE CENTER OF THE ANCHOR CLIPS AND SECURE INTO PLACE WITH PROVIDED FASTENERS (SEE DETAIL A).

#### STEP 8 - ANCHOR CLIPS

LOCATE AND FASTEN GALVANIZED ANCHOR CLIPS TO WALL AT 3'-0" CENTERS WITH PROVIDED FASTENERS FOR SUBSTRATE (SEE DETAIL A).

#### STEP 9 - SPLICE PLATES

PLACE SPLICE PLATE ONTO ANCHOR CLIPS AT SPLICE JOINTS, 12'-0" O.C.

NOTE: REMOVE RELEASE PAPER FROM SEALANT STRIPS.