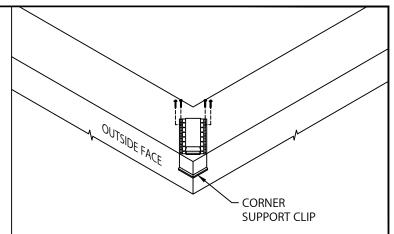

#### STEP 2 - CORNER SUPPORT CLIPS

LOCATE AND FASTEN ONE GALVANIZED CORNER SUPPORT CLIP TO THE WALL AS SHOWN USING FOUR FASTENERS (PROVIDED).