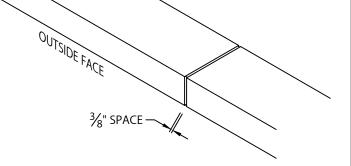

#### STEP 11 - COMPLETION

CONTINUE INSTALLING COPING WITH A 3/8" SPACE AT SPLICE JOINTS TO ALLOW FOR THERMAL EXPANSION. FIELD CUT WHERE NECESSARY USING FINE TOOTH HACKSAW OR SNIPS. NOTE: REMOVE PROTECTIVE FILM IMMEDIATELY.