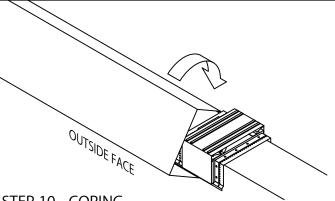

#### STEP 10 - COPING

HOOK OUTSIDE FACE OF COPING OVER THE ANCHOR CLIPS AND ROTATE INTO PLACE. ENGAGE REAR LEG ONTO ANCHOR CLIPS BY PRESSING DOWNWARD UNTIL SNAP LOCK OCCURS.