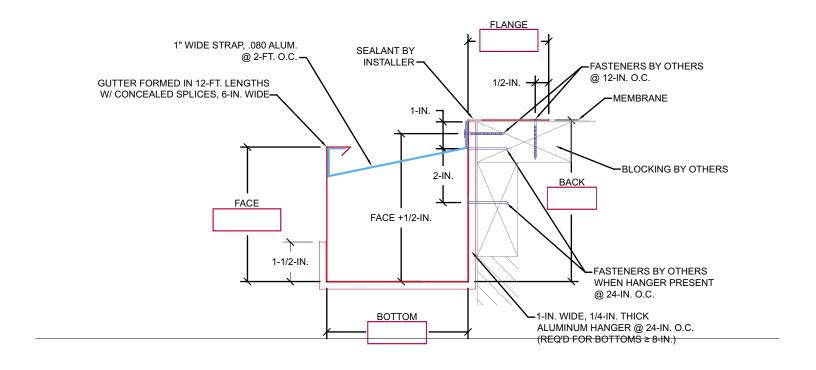

## PLEASE CONTACT US FOR MASONRY APPLICATIONS.

CONTACT US FOR APPROPRIATE RECOMMENDATIONS NEEDED TO MEET/EXCEED ANSI/SPRI/GT-1 DESIGN CRITERIA

| QUANTITY |                                                        | CAP MATERIAL           | THICKNESS      | ACCESSORY TYPE      | CAP FINISH                                  |
|----------|--------------------------------------------------------|------------------------|----------------|---------------------|---------------------------------------------|
|          | Total LF (12' pcs) Miters ( Outside, Inside)           | Aluminum<br>Galvanized | 0.040<br>0.050 | Welded<br>Metal-Lok | Mill Finish<br>Prefinished Kynar            |
|          | End Caps ( Left, Right) Expansion Joints (End Caps)    | Stainless Steel        | 0.063<br>0.080 | HANGERS             | Premium Prefinished Kynar                   |
|          | End Cap Inserts ( Left, Right) Expansion Joint Inserts |                        | 24 Ga.         | Painted<br>Mill     | Post Finished Kynar<br>Prefinished Anodized |
|          | Radius LF (5'-0" pcs) Radius to Straight Miter         | 22 Ga.                 |                | None                | Post Finished Anodized                      |
|          | Radius End Caps                                        |                        |                |                     |                                             |