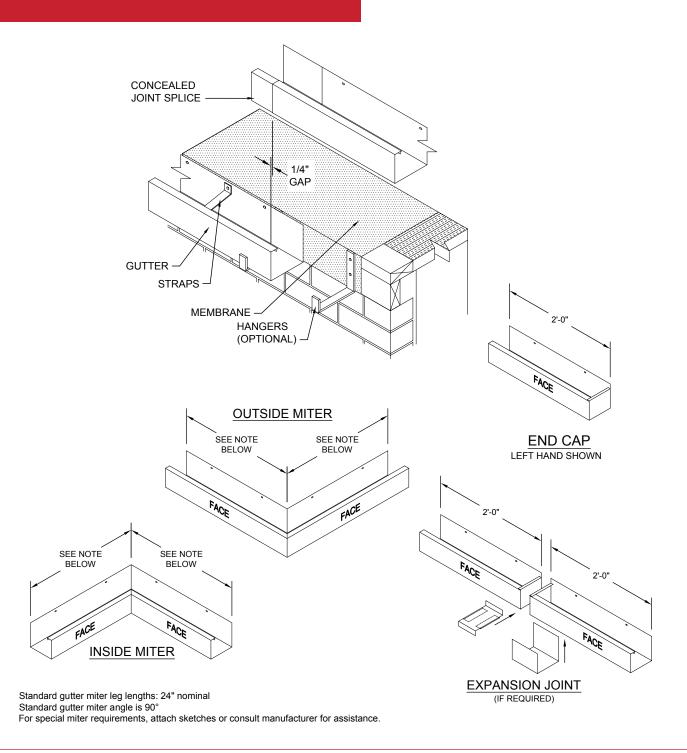

## PLEASE CONTACT US FOR MASONRY APPLICATIONS.

CONTACT US FOR APPROPRIATE RECOMMENDATIONS NEEDED TO MEET/EXCEED ANSI/SPRI/GT-1 DESIGN CRITERIA

| QUANTITY |                                                        | CAP MATERIAL           | THICKNESS      | ACCESSORY TYPE      | CAP FINISH                                  |
|----------|--------------------------------------------------------|------------------------|----------------|---------------------|---------------------------------------------|
|          | Total LF (12' pcs) Miters ( Outside, Inside)           | Aluminum<br>Galvanized | 0.040<br>0.050 | Welded<br>Metal-Lok | Mill Finish<br>Prefinished Kynar            |
|          | End Caps ( Left, Right) Expansion Joints (End Caps)    | Stainless Steel        | 0.063<br>0.080 | HANGERS             | Premium Prefinished Kynar                   |
|          | End Cap Inserts ( Left, Right) Expansion Joint Inserts |                        | 24 Ga.         | Painted<br>Mill     | Post Finished Kynar<br>Prefinished Anodized |
|          | Radius LF (5'-0" pcs) Radius to Straight Miter         | 22 Ga.                 |                | None                | Post Finished Anodized                      |
|          | Radius End Caps                                        |                        |                |                     |                                             |