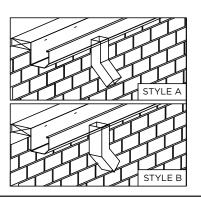

## **QUANTITIES**

Lineal Feet (12'-0" Lengths) Outlets

\_Standard Elbows (\_\_\_\_\_°) 🔙 Style A 🔙 Style B

Downspout Straps Style 1 Style 2