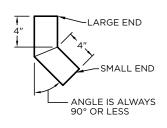

#### LARGE END RIVETED STANDARD **ELBOW** LARGE END SMALL END RIVETED **STANDARD** MIN. 3" ELBOW MAX. 10" - NON-PAINTED SMALL END SIDE LARGE END MIN. 3" MAX. 10" ---- = PAINTED 12'-0" DOWNSPOUT STRAPS (SELECT STYLE BELOW, IF STYLE IS NOT SELECTED STYLE 2 WILL BE PROVIDED) STYLE 1