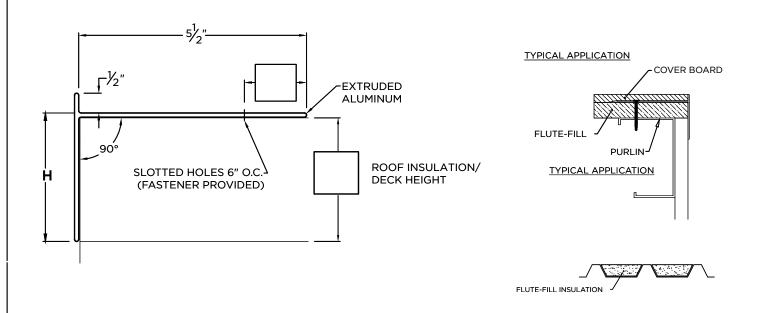

# **ELIMINAILER®-T**

**FLUTE-FILL (NON-PITCHED FLANGE)** 

### NOTES

- Fasteners provided will be insulation height plus 1" minimum. The substrate the fasteners are attaching to must be 22 ga. or greater. Typically fasteners are attached to purlin.
- Product should be installed per provided installation instructions

### **DIMENSIONS**

| PRODUCT ID. NO. | H DIM | X DIM |  |
|-----------------|-------|-------|--|
| ELI-T-1555      | 1.5"  | 5.5"  |  |
| ☐ ELI-T-3055    | 3"    | 5.5"  |  |
|                 |       |       |  |
|                 |       |       |  |