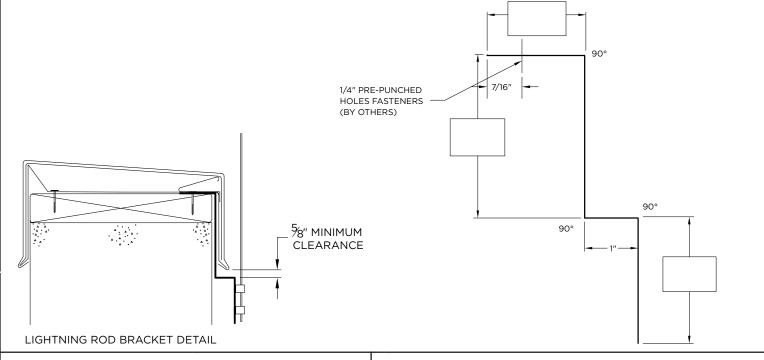

# LIGHTNING ROD BRACKET STYLE 1

#### **DIMENSIONS**

PLEASE FILL OUT DIMENSIONS ON DRAWING

## **MATERIAL**

20 ga. Stainless Steel