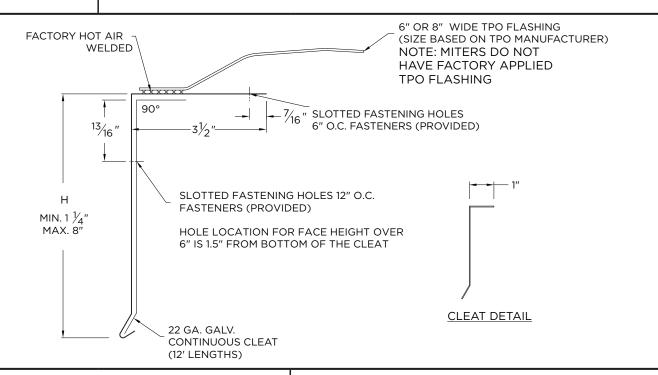

# SKIRTED TPO DRIP EDGE FASCIA TPO COATED WITH FACTORY-APPLIED TPO FLASHING

#### **MATERIAL DIMENSIONS** Choose Face Height Size (H Dimension) 24 ga. Galv Steel TPO Coated with Factory Applied Flashin Color: White 3" Specify TPO Manufacturer:\_\_\_\_\_ ☐ 4" Substrate: Wood 6" If substrate is not ☐ Masonry OTHER (MIN: 1.25" MAX: 8"): \_\_\_\_\_ given, wood fasteners will be provided. Metal

## **NOTES**

- All cleats provided in 12'-0" length
- Cover length is 10'-0" or 12'-0" based on TP manufacturer
- Miters do not have factory-applied TP Flashing
- No lap notches or splice plates provide
- For non-90 miters, see separate print approva
- Slotted hole location on cleat for face height over 6" is 1.5" from bottom of the cleat
- Product should be installed per provide installation instructions
- ANSI/SPRI/FM 4435/ES-1 Test Pressure up t 282 psf