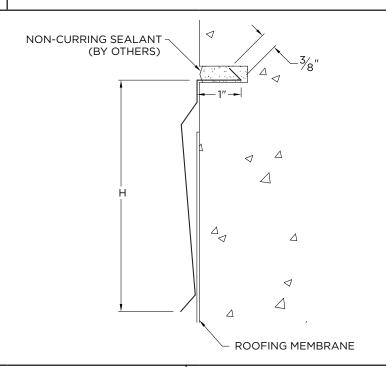

# IN-WALL SURFACE MOUNT REGLET 1-PIECE

Color: \_\_\_\_\_

Finish:

**NOTES** 

- Pre-Notched Lap Joints- No Fasteners Provided

# **DIMENSIONS**

Face Height (H)

3.75" (CFR-375)

5.25" (CFR-525)