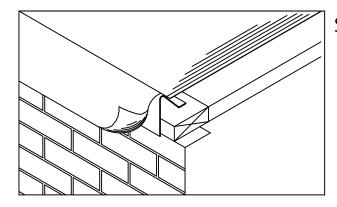

#### 2. WATERDAM

LOCATE AND INSTALL WATERDAM MITERS, NAILING THROUGH PRE-SLOTTED FASTENING HOLES ON TOP OF NAILER(S). DETERMINE AND IDENTIFY LOCATIONS OF SCUPPERS AT THIS TIME. LEAVE GAP OF 14<sup>1</sup>/<sub>2</sub>" FOR SCUPPER LOCATIONS. NEXT, INSTALL 12'-0" SECTIONS OF WATERDAM FROM RIGHT TO LEFT (AS SEEN FROM ROOF TOP) BY NAILING THROUGH PRE-PUNCHED HOLES PROVIDED ON TOP OF NAILER(S). BE SURE TO OVERLAP WATERDAM 1".