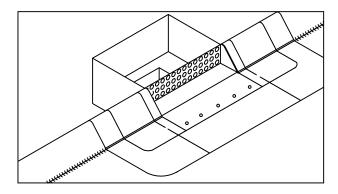

#### 2. WATERDAM

LOCATE AND INSTALL WATERDAM MITERS, NAILING THROUGH PRE-SLOTTED FASTENING HOLES ON TOP OF NAILER(S). DETERMINE AND IDENTIFY LOCATIONS OF SCUPPERS AT THIS TIME. LEAVE GAP OF 14<sup>1</sup>/<sub>2</sub>" FOR SCUPPER LOCATIONS. NEXT, INSTALL 12'-0" SECTIONS OF WATERDAM FROM RIGHT TO LEFT (AS SEEN FROM ROOF TOP) BY NAILING THROUGH PRE-PUNCHED HOLES PROVIDED ON TOP OF NAILER(S). BE SURE TO OVERLAP WATERDAM 1".