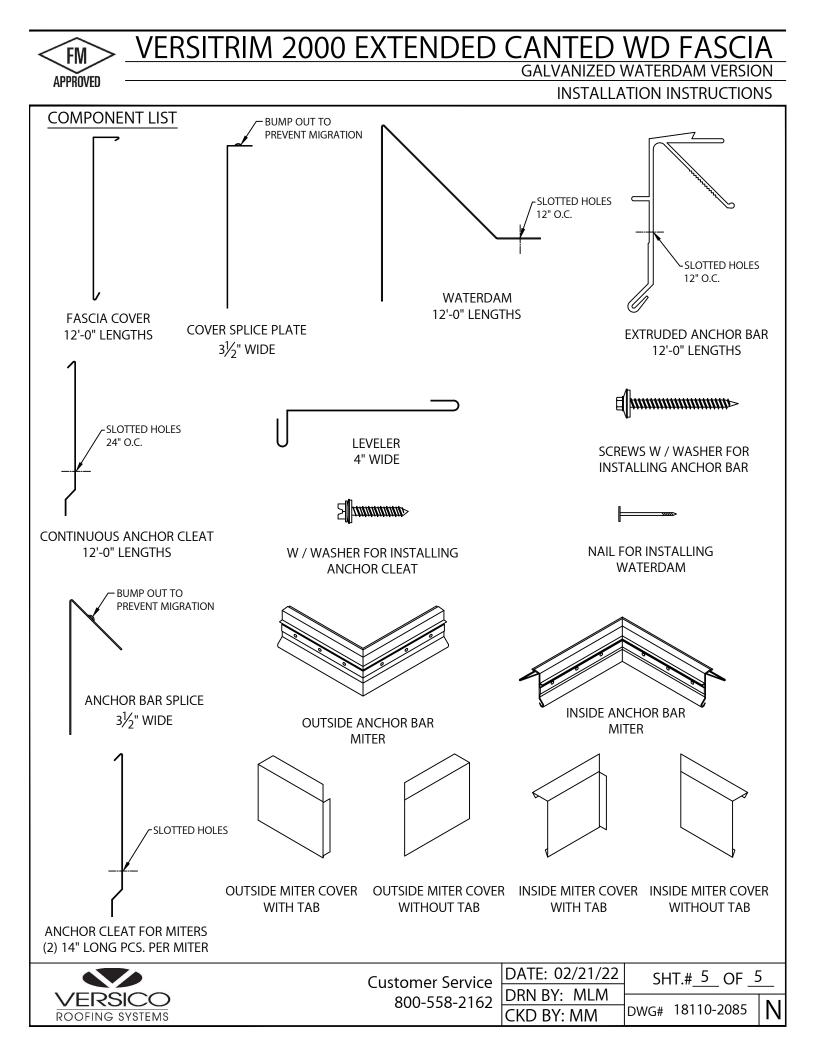

## INSTALLATION INSTRUCTIONS

5. MITER BAR & MITER CLEAT INSTALLATION HOOK MITER CLEAT PIECES TO MITER BAR. FLUSH ENDS OF MITER CLEAT PIECE AND MITER BAR. INSTALL MITER ASSEMBLY WITH ONE ANCHOR BAR SPLICE PLATE UNDER EACH END OF MITER BAR. FASTEN THE MITER BAR USING PROVIDED FASTENERS AND DRIVE BITS. NEXT LOCATE AND INSTALL THE SCUPPERS WITH FASTENERS AND SPLICE PLATES.

#### 6. ANCHOR BAR & CLEAT INSTALLATION

HOOK ANCHOR CLEAT TO ANCHOR BAR AS SHOWN IN STEP 4. POSITION 12'-0" ANCHOR BAR/CLEAT SECTIONS OVERLAPPING BAR SPLICE PLATE. ALLOW 3/8" SPACE BETWEEN ANCHOR BARS. INSTALL BAR SPLICE PLATE AT OTHER END OF BAR/CLEAT SECTION. FASTEN ANCHOR BAR 12" O.C. THROUGH THE SLOTTED HOLES USING PROVIDED FASTENERS. FASTEN ANCHOR CLEAT 24" O.C. THROUGH SLOTTED HOLES USING PROVIDED FASTENERS. FIELD CUT SECTIONS AS IS NECESSARY.

# 7. FASCIA MITERS COVERS

INSTALL MITER COVERS FIRST. INSERT ONE SPLICE PLATE UNDER EACH END OF THE TWO PIECE MITER COVER. ENGAGE COVER WITH 90° TAB ONTO BOTTOM OF ANCHOR BAR AND ROTATE MITER COVER UP AND OVER ANCHOR BAR MITER UNTIL ENGAGED ALONG ENTIRE LENGTH OF THE ANCHOR BAR. REPEAT STEPS TO INSTALL MITER COVER WITHOUT THE 90° TAB.

#### 8. FASCIA COVERS

INSTALL 12'-0" FASCIA COVER SECTIONS. ALLOW A 3/8" GAP BETWEEN FASCIA COVER SECTIONS. INSERT ONE SPLICE PLATE UNDER FAR END OF EACH FASCIA COVER SECTION. INSTALL COVER BY HOOKING LOWER EDGE OF COVER ONTO ANCHOR CLEAT AND ROTATING UP AND OVER ANCHOR BAR UNTIL ENGAGED ALONG ENTIRE LENGTH OF COVER SECTION. CONTINUE TO INSTALL COVER SECTIONS IN THIS MANNER, FIELD CUTTING WHERE NECESSARY USING A FINE TOOTH HACKSAW.