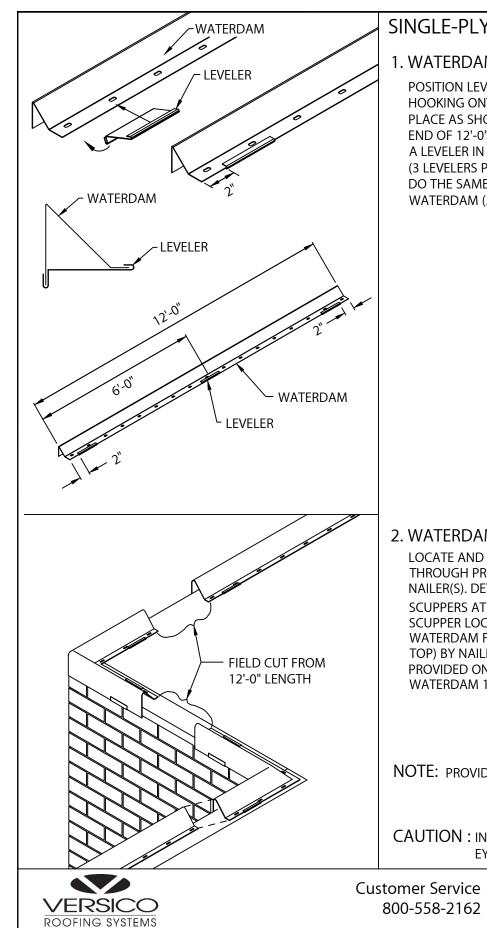

### 1. WATERDAM & LEVELER

POSITION LEVELER 2" FROM END OF WATERDAM, HOOKING ONTO WATERDAM AND ROTATING INTO PLACE AS SHOWN. DO THE SAME AT THE OTHER END OF 12'-0" LENGTH OF WATERDAM. ALSO PLACE A LEVELER IN CENTER OF 12'-0" LENGTH (3 LEVELERS PER 12'-0" LONG WATERDAM). DO THE SAME FOR MITERS, 2" FROM END OF WATERDAM (2 LEVELERS PER MITER).