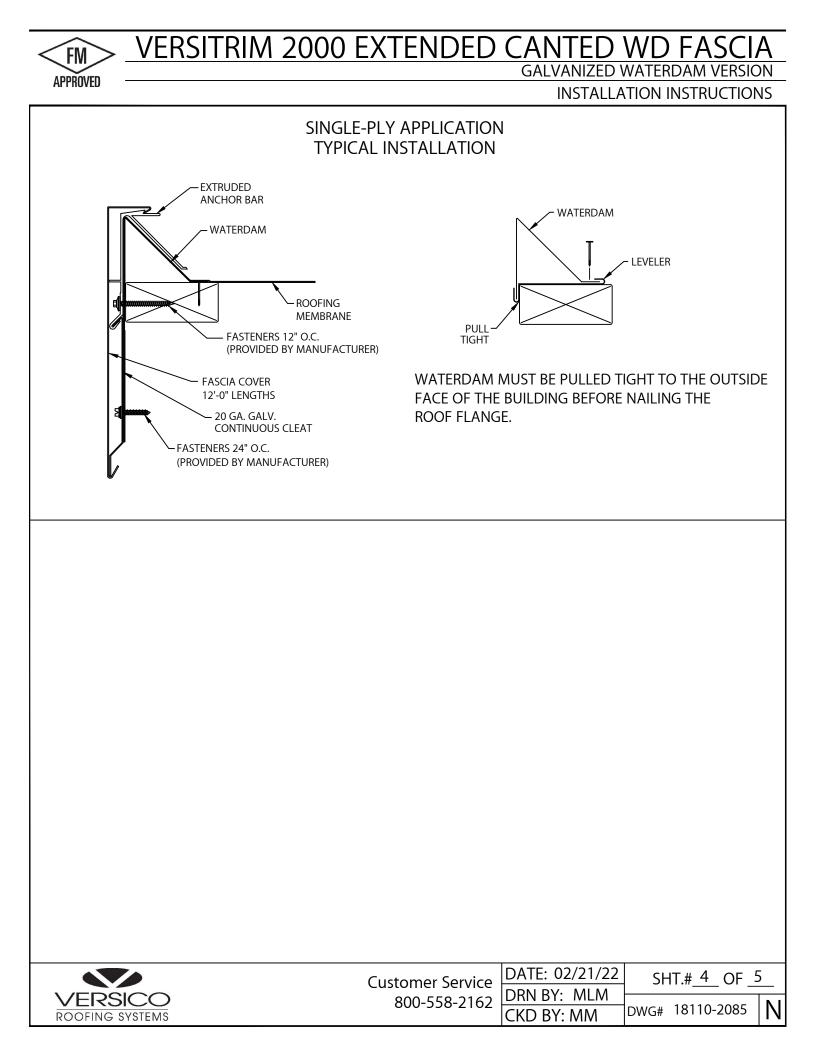

## SINGLE-PLY APPLICATION

### 1. WATERDAM & LEVELER

POSITION LEVELER 2" FROM END OF WATERDAM, HOOKING ONTO WATERDAM AND ROTATING INTO PLACE AS SHOWN. DO THE SAME AT THE OTHER END OF 12'-0" LENGTH OF WATERDAM. ALSO PLACE A LEVELER IN CENTER OF 12'-0" LENGTH (3 LEVELERS PER 12'-0" LONG WATERDAM). DO THE SAME FOR MITERS, 2" FROM END OF WATERDAM (2 LEVELERS PER MITER).

#### 2. WATERDAM

LOCATE AND INSTALL WATERDAM MITERS, NAILING THROUGH PRE-SLOTTED FASTENING HOLES ON TOP OF NAILER(S). DETERMINE AND IDENTIFY LOCATIONS OF SCUPPERS AT THIS TIME. LEAVE GAP OF 14<sup>1</sup>/<sub>2</sub>" FOR SCUPPER LOCATIONS. NEXT, INSTALL 12'-0" SECTIONS OF WATERDAM FROM RIGHT TO LEFT (AS SEEN FROM ROOF TOP) BY NAILING THROUGH PRE-PUNCHED HOLES PROVIDED ON TOP OF NAILER(S). BE SURE TO OVERLAP WATERDAM 1".

NOTE: PROVIDED WATERDAM FASTENER: NAILS.

**CAUTION : INSTALLERS SHALL WEAR PROTECTIVE** EYEWEAR TO PREVENT SERIOUS INJURY.

| Customer Service | DATE: 02/21/22 | SHT.# 1 OF 5    | ; |
|------------------|----------------|-----------------|---|
| 800-558-2162     | DRN BY MIM     |                 | _ |
| 000 550 2102     | CKD BY: MM     | DWG# 18110-2085 | N |