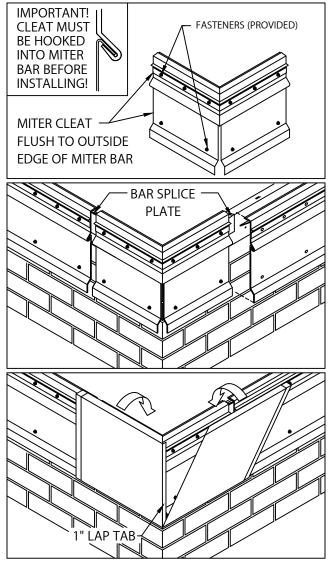

## INSTALLATION INSTRUCTIONS

5. MITER BAR & MITER CLEAT INSTALLATION HOOK MITER CLEAT PIECES TO MITER BAR. FLUSH ENDS OF MITER CLEAT PIECE AND MITER BAR. INSTALL MITER ASSEMBLY WITH ONE ANCHOR BAR SPLICE PLATE UNDER EACH END OF MITER BAR. FASTEN THE MITER BAR USING PROVIDED FASTENERS AND DRIVE BITS. NEXT LOCATE AND INSTALL THE SCUPPERS WITH FASTENERS AND SPLICE PLATES.

#### 6. ANCHOR BAR & CLEAT INSTALLATION

HOOK ANCHOR CLEAT TO ANCHOR BAR AS SHOWN IN STEP 4. POSITION 12'-0" ANCHOR BAR/CLEAT SECTIONS OVERLAPPING BAR SPLICE PLATE. ALLOW 3/8" SPACE BETWEEN ANCHOR BARS. INSTALL BAR SPLICE PLATE AT OTHER END OF BAR/CLEAT SECTION. FASTEN ANCHOR BAR 12" O.C. THROUGH THE SLOTTED HOLES USING PROVIDED FASTENERS. FASTEN ANCHOR CLEAT 24" O.C. THROUGH SLOTTED HOLES USING PROVIDED FASTENERS. FIELD CUT SECTIONS AS IS NECESSARY.