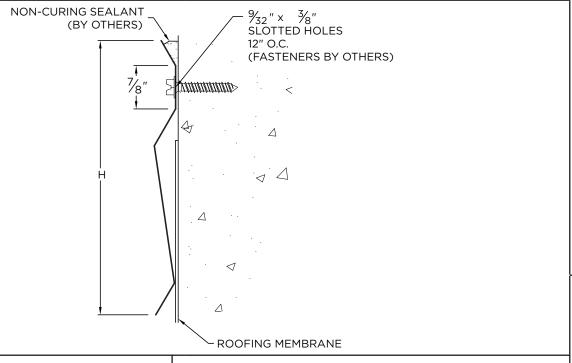

# **SURFACE MOUNT REGLET**

1-PIECE

### **NOTES**

- No Notches Provided
- No Fasteners Provided

#### **DIMENSIONS**

Face Height (H)

3.75" (CFW-375)

5.625" (CFW-562)

#### **MATERIAL**

- ☐ 24 Ga. Galv. Steel
- □ 22 Ga. Galv. Steel
- □ .040" Aluminum
- ☐ .050" Aluminum
- ☐ OTHER: \_\_\_\_\_