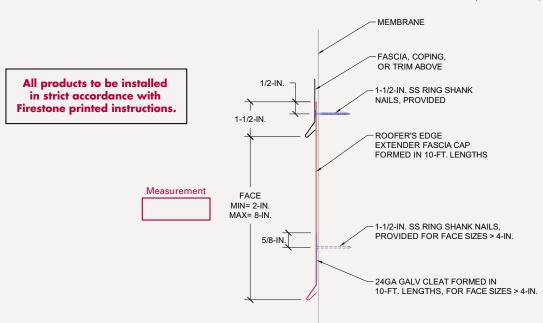

## **UNA-Edge OM Extender**

## ORDER SPECIFICATION FORM

ANSI/SPRI/FM4435/ES-1 TEST PRESSURES UP TO 149 PSF (HORIZONTAL)



FOR MASONRY APPLICATIONS, PLEASE CONTACT FIRESTONE. CONTACT FIRESTONE FOR APPROPRIATE RECOMMENDATIONS NEEDED TO MEET/EXCEED ANSI/SPRI/FM4435/ES-1 DESIGN CRITERIA.

| QUANTITY                          |                 |          |                           | CUSTOMER APPROVAL             |                       |              |
|-----------------------------------|-----------------|----------|---------------------------|-------------------------------|-----------------------|--------------|
|                                   | Straight Length |          |                           | Approved for Fabrication      | Approved with Changes | Not Approved |
| FACE HEIGHT C                     |                 |          | COLOR                     | Authorized Customer Signature |