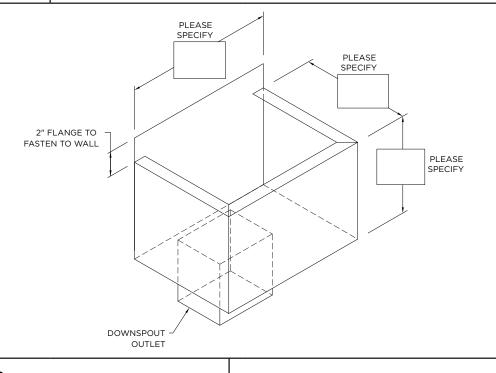

### **DIMENSIONS**

PLEASE FILL OUT DIMENSIONS ON DRAWING

## **MATERIAL**

.063" Aluminum

Color: \_\_\_\_\_\_
Finish: \_\_\_\_\_

| QL | JΔ | N | ΤI | TI | E | S |
|----|----|---|----|----|---|---|
| •  | ,, |   |    |    | _ | • |

\_\_\_\_\_ Amount Required

Downspout Size \_\_\_\_x \_\_\_\_