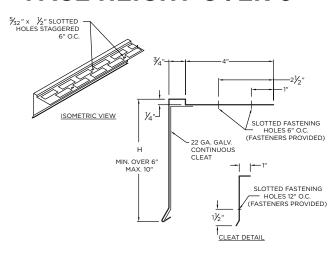

# **FACE HEIGHT OVER 6"**

## **DIMENSIONS**

(H) Face Height (inches-Max 10")

## **MATERIAL**

☐ 24 Ga. Galv. Steel

☐ 22 Ga. Galv. Steel

□.040" Aluminum ☐ .050" Aluminum

☐ .063" Aluminum

OTHER:

Color: \_\_\_\_\_ Finish:

Substrate: ☐ Wood

### **NOTES**

- Includes concealed splice plates that must be field caulked to prevent water entry
- Unless otherwise noted, fabrication of miters and accessories are provided with a non-penetrating quicklock joint, then factory sealed watertight
- Welded accessories require minimum material thickness of .050"
- For non-90 miters, see separate print approval
- Product should be installed per provided installation instructions
- ANSI/SPRI/FM 4435/ES-1 Test Pressure up to 276 psf