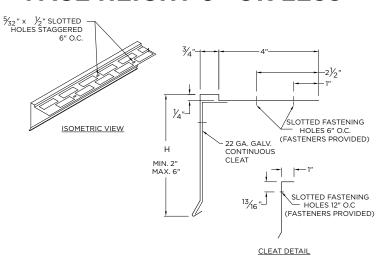

# **FACE HEIGHT 6" OR LESS**

## **DIMENSIONS**

(H) Face Height (inches-Max 10")

## **MATERIAL**

☐ 24 Ga. Galv. Steel

☐ 22 Ga. Galv. Steel

□.040" Aluminum ☐ .050" Aluminum

☐ .063" Aluminum

OTHER:

Color: \_\_\_\_\_ Finish:

Substrate: ☐ Wood

### **NOTES**

- Includes concealed splice plates that must be field caulked to prevent water entry
- Unless otherwise noted, fabrication of miters and accessories are provided with a non-penetrating quicklock joint, then factory sealed watertight
- Welded accessories require minimum material thickness of .050"
- For non-90 miters, see separate print approval
- Product should be installed per provided installation instructions
- ANSI/SPRI/FM 4435/ES-1 Test Pressure up to 276 psf