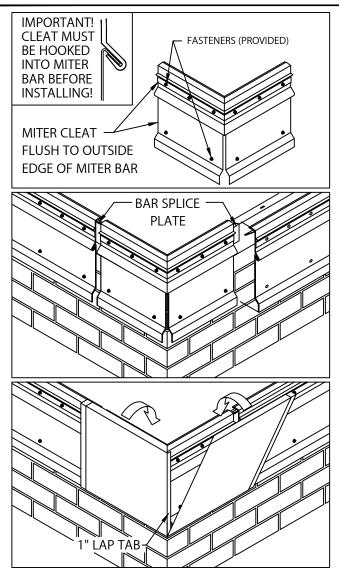

#### INSTALLATION INSTRUCTIONS

5. MITER BAR & MITER CLEAT INSTALLATION HOOK MITER CLEAT PIECES TO MITER BAR. FLUSH ENDS OF MITER CLEAT PIECE AND MITER BAR. INSTALL MITER ASSEMBLY WITH ONE ANCHOR BAR SPLICE PLATE UNDER EACH END OF MITER BAR. FASTEN THE MITER BAR USING FASTENERS AND DRIVE BITS PROVIDED. NEXT LOCATE AND INSTALL THE SPILLOUTS AND SCUPPERS WITH FASTENERS AND SPLICE PLATES.

### 6. ANCHOR BAR & CLEAT INSTALLATION

HOOK ANCHOR CLEAT TO ANCHOR BAR AS SHOWN IN STEP 4. POSITION 12'-0" ANCHOR BAR/CLEAT SECTIONS OVERLAPPING BAR SPLICE PLATE. ALLOW 3/8" SPACE BETWEEN ANCHOR BARS. INSTALL BAR SPLICE PLATE AT OTHER END OF BAR/CLEAT SECTION. FASTEN ANCHOR BAR 12" O.C. THROUGH THE SLOTTED HOLES USING PROVIDED FASTENERS. FASTEN ANCHOR CLEAT 24" O.C. THROUGH SLOTTED HOLES USING PROVIDED FASTENERS. FIELD CUT SECTIONS AS IS NECESSARY.

## 7. FASCIA MITERS COVERS

INSTALL MITER COVERS FIRST. INSERT ONE SPLICE PLATE UNDER EACH END OF THE TWO PIECE MITER COVER. ENGAGE COVER WITH 90° TAB ONTO BOTTOM OF ANCHOR BAR AND ROTATE MITER COVER UP AND OVER ANCHOR BAR MITER UNTIL ENGAGED ALONG ENTIRE LENGTH OF THE ANCHOR BAR. REPEAT STEPS TO INSTALL MITER COVER WITHOUT THE 90° TAB.