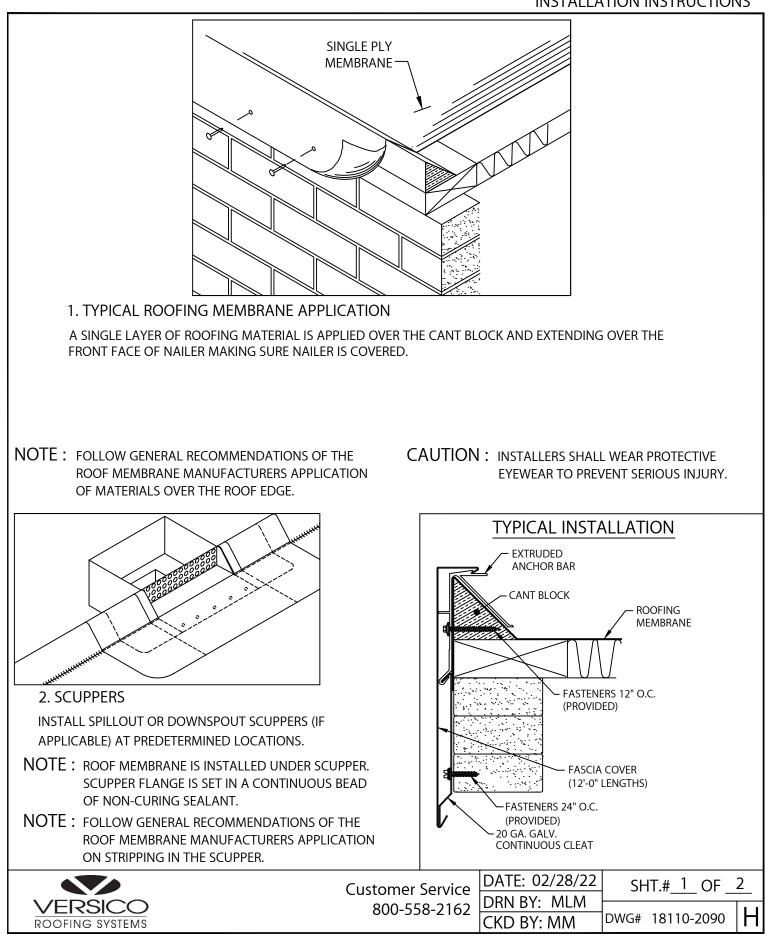

# VERSITRIM 2000 EXTENDED CANTED NAILER FASCIA

EXISTING BEVELED WOOD NAILER VERSION

INSTALLATION INSTRUCTIONS

# VERSITRIM 2000 EXTENDED CANTED NAILER FASCIA

EXISTING BEVELED WOOD NAILER VERSION

#### INSTALLATION INSTRUCTIONS

5. MITER BAR & MITER CLEAT INSTALLATION HOOK MITER CLEAT PIECES TO MITER BAR. FLUSH ENDS OF MITER CLEAT PIECE AND MITER BAR. INSTALL MITER ASSEMBLY WITH ONE ANCHOR BAR SPLICE PLATE UNDER EACH END OF MITER BAR. FASTEN THE MITER BAR USING FASTENERS AND DRIVE BITS PROVIDED. NEXT LOCATE AND INSTALL THE SPILLOUTS AND SCUPPERS WITH FASTENERS AND SPLICE PLATES.