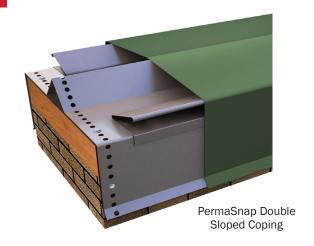

# **PermaSnap Double Slope Coping**

PermaSnap Double Slope Coping is the perfect solution for larger wall widths. It has a full snap-on design with 20-gauge, galvanized steel anchor clips and factory-applied stainless steel springs that ensure long-term positive attachment, bringing extra stability to the roof edge system. In addition, the snap-on design facilitates fast and easy installation. PermaSnap Double Slope Coping is custom fabricated in sizes to meet specific job requirements.

# PermaSnap Double Slope Coping At-A-Glance

- 20-Year, 120 MPH Wind Warranty
- >> Custom Fabricated for Specific Reg's
- >> 20 ga. Galv. Steel Anchor Clips
- >> Easy Install = Decreased Labor Costs
- >> 12 ft., snap-on cover design with no crimping
- Pre-punched slotted fastening holes to ensure proper attachment and thermal movement