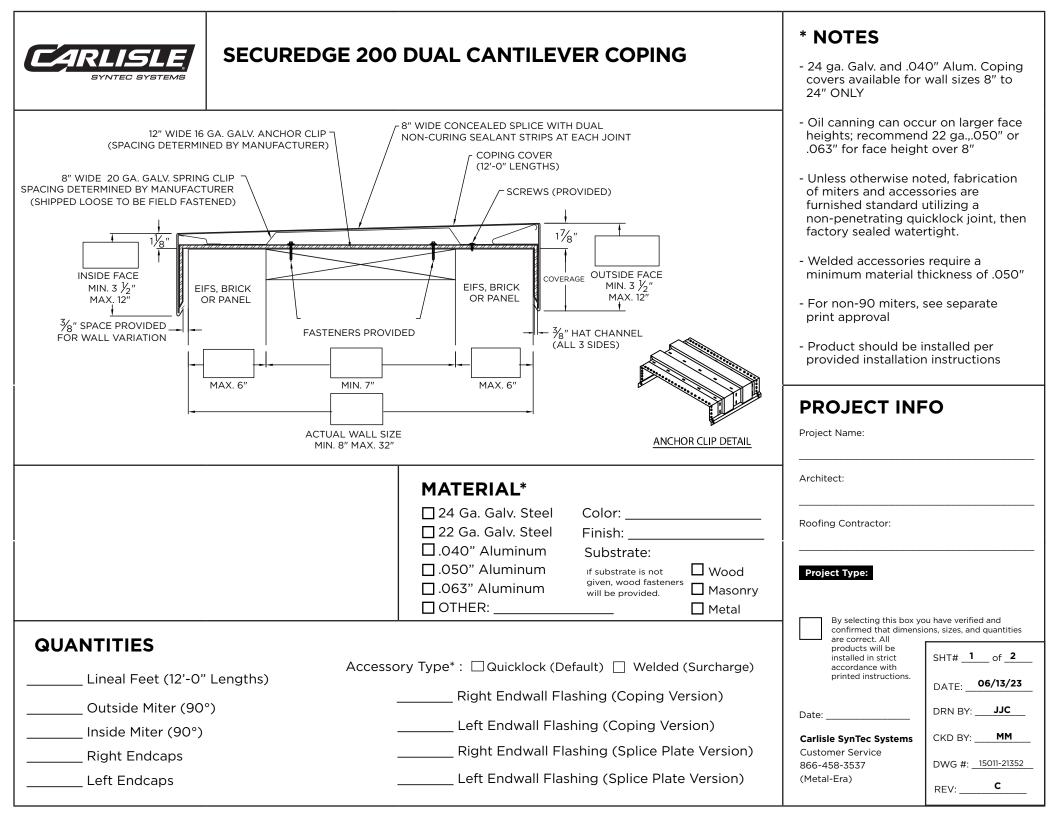

## **SECUREDGE 200 DUAL CANTILEVER COPING**

**STANDARD ACCESSORIES** 



## ROOF SIDE ENDWALL FLASHING COPING VERSION (RIGHT HAND SHOWN) 3 T ROOF SIDE ENDWALL FLASHING SPLICE PLATE VERSION (RIGHT HAND SHOWN) (AVAILABLE ONLY IN

## **NOTES**

Additional accessories are available including:

- Transition Miters
- Straight Transition Miters
- "T" Miters
- "Z" Miters
- Step-up Miters
- Peak / Valley Miters
- Pilaster Caps
- Radius Coping

For additional accessory requirements, attach sketches or call manufacturer for assistance.

|                                  | SHT#_ <b>2</b> of_ <b>2</b> |
|----------------------------------|-----------------------------|
|                                  | DATE: 06/13/23              |
|                                  | DRN BY: