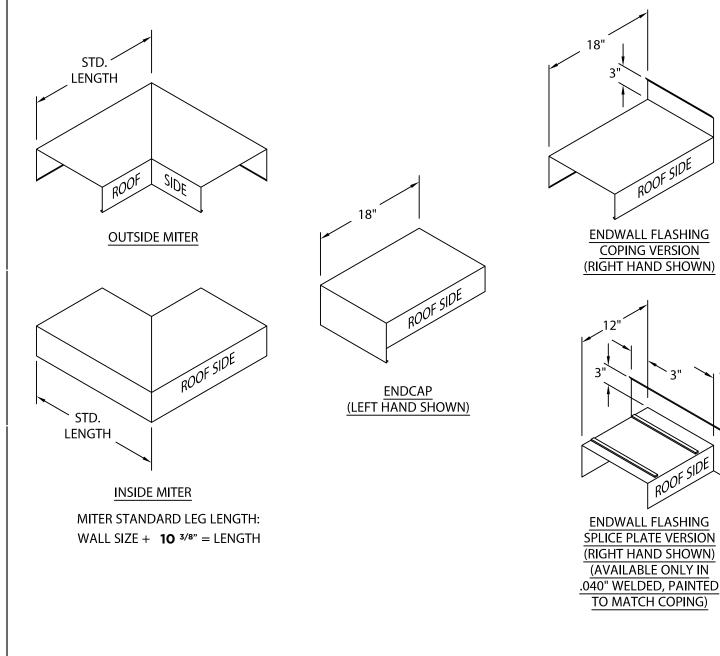

## ROOF SIDE ENDWALL FLASHING COPING VERSION (RIGHT HAND SHOWN) 3 T ROOF SIDE ENDWALL FLASHING SPLICE PLATE VERSION (RIGHT HAND SHOWN) (AVAILABLE ONLY IN

## **NOTES**

Additional accessories are available including:

- Transition Miters
- Straight Transition Miters
- "T" Miters
- "Z" Miters
- Step-up Miters
- Peak / Valley Miters
- Pilaster Caps
- Radius Coping