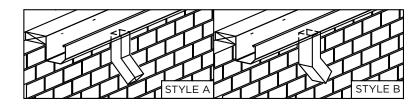

## **ELBOW MATERIAL**

| OTHER: | <br> |
|--------|------|
|        |      |

| Color:  |  |
|---------|--|
| Finish: |  |

#### **QUANTITIES**

| Lineal Feet (10'-0" Lengths) |
|------------------------------|
| Outlets                      |
| Standard A Elbows (°)        |
| Standard B Elbows-Right (°)  |

\_\_\_\_\_ Standard B Elbows-Left ( \_\_\_\_\_°)