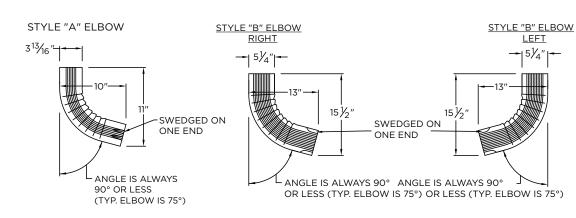

## **ELBOW MATERIAL**

| OTHER: | <br> |
|--------|------|
|        |      |

| Color:  |  |
|---------|--|
| Finish: |  |

#### **QUANTITIES**

| Lineal Feet (10'-0" Lengths) |
|------------------------------|
| Outlets                      |
| Standard A Elbows (°)        |
| Standard B Elbows-Right (°)  |

\_\_\_\_\_ Standard B Elbows-Left ( \_\_\_\_\_°)