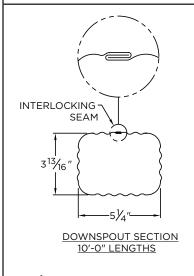

# **CORRUGATED DOWNSPOUT**

4" X 5"

### $2\frac{1}{4}$ " WIDE DOWNSPOUT STRAPS (2 PER 10'-0" LENGTH)