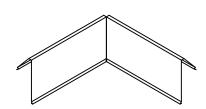

2. LOCATE AND INSTALL MITERS, FASTEN THROUGH PRE-SLOTTED FASTENING HOLES ON TOP FLANGE ONLY. DETERMINE AND IDENTIFY LOCATION OF SCUPPERS. LEAVE GAP OF 14 1/2" INCHES FOR SCUPPER LOCATIONS. NEXT LOCATE AND INSTALL SCUPPERS. SEE PAGES 4 AND 5 FOR DETAILED INSTRUCTIONS ON INSTALLING SCUPPERS. THEN INSTALL THE 12'-0" SECTIONS OF WATERDAM FROM RIGHT TO LEFT (AS SEEN FROM ROOF TOP) BY FASTENING THROUGH SLOTTED HOLES PROVIDED PER JOB REQUIREMENTS. FIELD CUT SECTIONS AS NECESSARY. LAP WATERDAM JOINTS 1".

#### **COMPONENT LIST**

**FASCIA COVER** 12'-0" LENGTHS

WATERDAM 12'-0" LENGTHS

**SPLICE PLATE** 3 1/2" WIDE

WATERDAM **INSIDE MITER** 

**FASCIA COVER INSIDE MITER** 

WATERDAM **OUTSIDE MITER** 

**FASCIA COVER OUTSIDE MITER** 