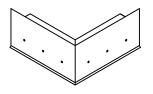

2. LOCATE AND INSTALL MITERS, FASTEN THROUGH PRE-SLOTTED FASTENING HOLES ON TOP FLANGE ONLY. DETERMINE AND IDENTIFY LOCATION OF SCUPPERS. LEAVE GAP OF 14 1/2" INCHES FOR SCUPPER LOCATIONS. NEXT LOCATE AND INSTALL SCUPPERS. SEE PAGES 4 AND 5 FOR DETAILED INSTRUCTIONS ON INSTALLING SCUPPERS. THEN INSTALL THE 12'-0" SECTIONS OF WATERDAM FROM RIGHT TO LEFT (AS SEEN FROM ROOF TOP) BY FASTENING THROUGH SLOTTED HOLES PROVIDED PER JOB REQUIREMENTS. FIELD CUT SECTIONS AS NECESSARY. LAP WATERDAM JOINTS 1".

NOTE: FOLLOW GENERAL RECOMMENDATIONS OF THE STRIP-IN MEMBRANE MANUFACTURERS APPLICATION OF MATERIALS OVER THE ROOF EDGE.

4. INSTALL MITER COVERS FIRST, INSERT ONE SPLICE PLATE AND ONE 6" WIDE SPRING CLIP INTO EACH END OF MITER COVER, (SEE DETAIL ON PAGE 3 FOR PROPER SPRING INSTALLATION). PLACE TWO 6" WIDE SPRING CLIPS INTO CORNERS OF MITER AS SHOWN. INSTALL MITER COVERS BY PUSHING DOWNWARD UNTIL COVER IS ENGAGED ALONG ENTIRE MITER.

5. INSTALL 12'-0" FASCIA COVER SECTIONS. INSERT ONE SPLICE PLATE AND ONE 6" WIDE SPRING CLIP UNDER FAR END OF FASCIA COVER. PLACE 6" WIDE SPRING CLIPS INTO COVER AT 4'-0" O.C. INSTALL COVER BY PUSHING DOWNWARD UNTIL FASCIA COVER IS ENGAGED TO WATERDAM ALONG ENTIRE LENGTH. CONTINUE TO INSTALL FASCIA COVERS. LEAVING A 3/8" SPACE BETWEEN COVERS. FIELD CUT WHERE NECESSARY USING FINE TOOTH HACKSAW.