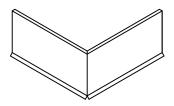

2. LOCATE AND INSTALL MITERS, FASTEN THROUGH PRE-SLOTTED FASTENING HOLES ON TOP FLANGE ONLY. DETERMINE AND IDENTIFY LOCATION OF SCUPPERS. LEAVE GAP OF 14 1/2" INCHES FOR SCUPPER LOCATIONS. NEXT LOCATE AND INSTALL SCUPPERS. SEE PAGES 4 AND 5 FOR DETAILED INSTRUCTIONS ON INSTALLING SCUPPERS. THEN INSTALL THE 12'-0" SECTIONS OF WATERDAM FROM RIGHT TO LEFT (AS SEEN FROM ROOF TOP) BY FASTENING THROUGH SLOTTED HOLES PROVIDED PER JOB REQUIREMENTS. FIELD CUT SECTIONS AS NECESSARY. LAP WATERDAM JOINTS 1".

NOTE: FOLLOW GENERAL RECOMMENDATIONS OF THE STRIP-IN MEMBRANE MANUFACTURERS APPLICATION OF MATERIALS OVER THE ROOF EDGE.

4. INSTALL MITER COVERS FIRST, INSERT ONE SPLICE PLATE AND ONE 6" WIDE SPRING CLIP INTO EACH END OF MITER COVER, (SEE DETAIL ON PAGE 3 FOR PROPER SPRING INSTALLATION). PLACE TWO 6" WIDE SPRING CLIPS INTO CORNERS OF MITER AS SHOWN. INSTALL MITER COVERS BY PUSHING DOWNWARD UNTIL COVER IS ENGAGED ALONG ENTIRE MITER.

5. INSTALL 12'-0" FASCIA COVER SECTIONS. INSERT ONE SPLICE PLATE AND ONE 6" WIDE SPRING CLIP UNDER FAR END OF FASCIA COVER. PLACE 6" WIDE SPRING CLIPS INTO COVER AT 4'-0" O.C. INSTALL COVER BY PUSHING DOWNWARD UNTIL FASCIA COVER IS ENGAGED TO WATERDAM ALONG ENTIRE LENGTH. CONTINUE TO INSTALL FASCIA COVERS. LEAVING A 3/8" SPACE BETWEEN COVERS. FIELD CUT WHERE NECESSARY USING FINE TOOTH HACKSAW.