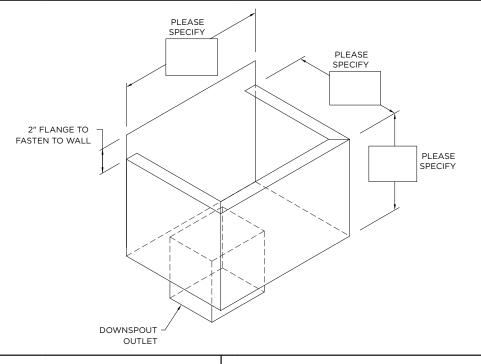

#### **DIMENSIONS**

PLEASE FILL OUT DIMENSIONS ON DRAWING

#### MATERIAL /43E76 A@I ;6F: AD: 7;9: FA8 4AJfi

.063" Aluminum (Up to 24")

.080" Aluminum (Over 24" to 48")

.100" Aluminum (Over 48" to 72")

.125" Aluminum (Over 72")

Color: \_\_\_\_\_

Finish: \_\_\_\_\_

### **QUANTITIES**

\_\_\_\_\_ Amount Required

Downspout Size \_\_\_\_x \_\_\_\_

(Quantities Over 15 Require Extended Lead TIme Due to Post Coating Process)