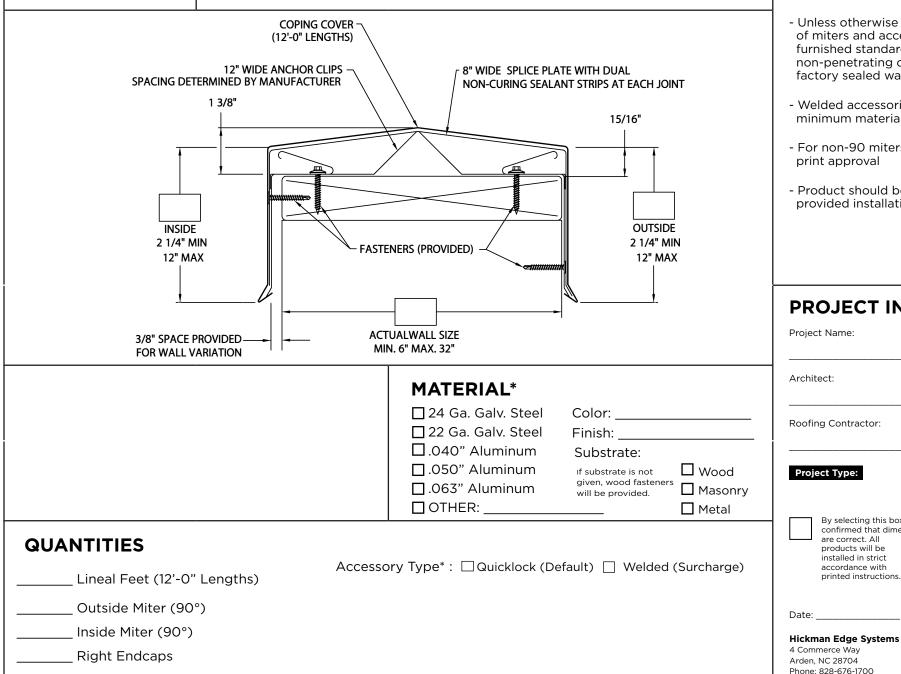

## PERMASNAP DOUBLE SLOPE COPING

## \* NOTES

- Oil canning can occur on larger face heights; recommend 22 ga.,.050" or .063" for face height over 8"
- Unless otherwise noted, fabrication of miters and accessories are furnished standard utilizing a non-penetrating quicklock joint, then factory sealed watertight.
- Welded accessories require a minimum material thickness of .050"
- For non-90 miters, see separate print approval
- Product should be installed per provided installation instructions