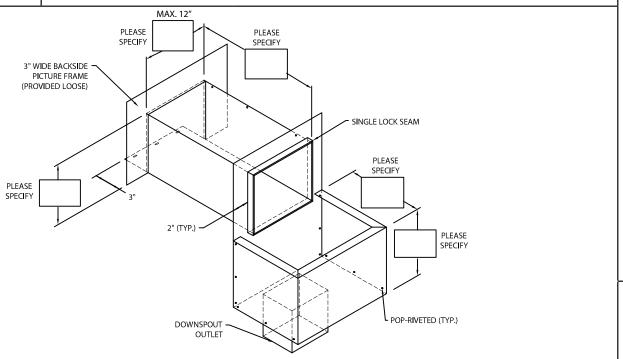

# **VERSITRIM THRU-WALL SCUPPER**

STYLE 1 POP-RIVETED DROPPED COLLECTOR BOX

# NOTES

- Product should be installed per provided installation instructions

| <b>DIMENS</b> | SIONS |
|---------------|-------|
|---------------|-------|

PLEASE FILL OUT DIMENSIONS ON DRAWING

| MAIERIAL | MATERI <i>A</i> | ۱L |
|----------|-----------------|----|
|----------|-----------------|----|

- 🛘 24 Ga. Galv. Steel
- 22 Ga. Galv. Steel
- ☐ .040" Aluminum
- \_\_\_\_.040 Aluminum
- ☐ .050" Aluminum
- ☐ OTHER: \_\_\_\_\_

### **QUANTITIES**

\_\_\_\_\_ Amount Required

Downspout Size \_\_\_\_x \_\_\_\_