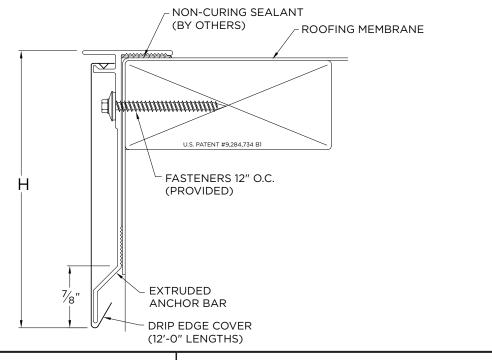

## **VERSITRIM 2000 DRIP EDGE**

**FLAT ROOF FLANGE** 

# **DIMENSIONS**

| H DIM  |                    |
|--------|--------------------|
| 3"     |                    |
| 4 1/2" |                    |
| 6"     |                    |
| 7 1/2" |                    |
|        |                    |
|        | 3"<br>4 1/2"<br>6" |

#### **NOTES**

- Fascia cover provided with lap joints
- For non-90 miters, see separate print approval
- Product should be installed per provided installation instructions
- ANSI/SPRI/FM 4435/ES-1 Test Pressure up to 98 psf