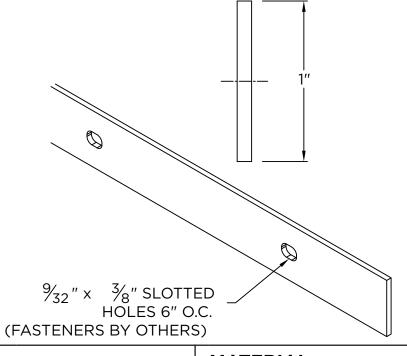

# **CB-90 TERMINATION BAR**

**EXTRUDED BAR** 

### **NOTES**

- 10'-0" Lengths

MATERIAL (CB-90)

.090" Aluminum