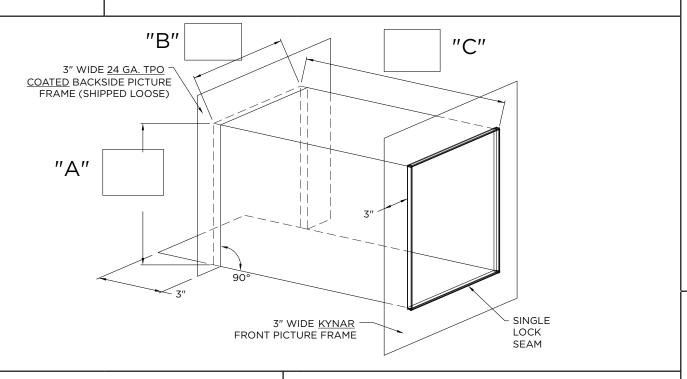

### **MATERIAL** (For Front Picture Frame)

☐ 24 Ga. Galv. Steel

☐ .040" Aluminum

☐ .050" Aluminum

Color: \_\_\_\_\_\_ Finish: \_\_\_\_\_

# NOTES

- Backside and inside of box is 24 ga. TPO coated material
- Front is Kynar
- Product should be installed per provided installation instructions

| <b>PROJE</b> | ECT II | NFO |
|--------------|--------|-----|
|--------------|--------|-----|