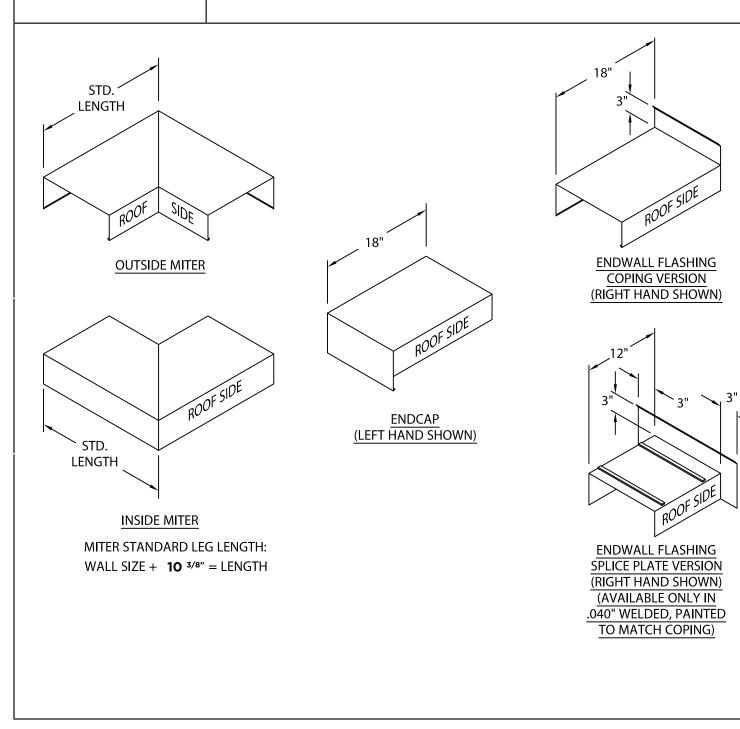

## NOTES

Additional accessories are available including:

- Transition Miters
- Straight Transition Miters
- "T" Miters
- "Z" Miters
- Step-up Miters
- Peak / Valley Miters
- Pilaster Caps

- Radius Coping

For additional accessory requirements, attach sketches or call manufacturer for assistance.

|                                               | SHT# <b>2</b> of <b>2</b> |
|-----------------------------------------------|---------------------------|
|                                               | DATE: 08/10/22            |
|                                               | DRN BY:                   |
| <b>Hickman Edge Systems</b><br>4 Commerce Way | CKD BY:MM                 |
| Arden, NC 28704<br>Phone: 828-676-1700        | DWG #:                    |
| www.hickmanedgesystems.com                    |                           |