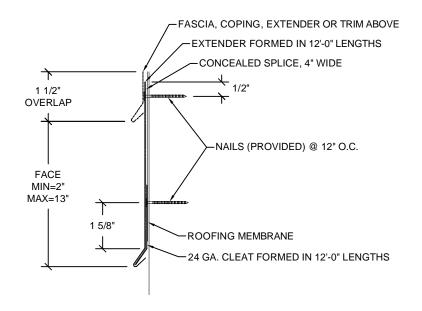

## ANSI/SPRI/FM4435/ES-1 TEST PRESSURES UP TO 107 PSF (HORIZONTAL)

APPLICATIONS
SINGLE-PLY MEMBRANES

0111022 12

SIZES: SEE DRAWING

NOTES:

1-REFER TO ROOF MEMBRANE MANUFACTURER FOR THEIR APPROVED INSTALLATION DETAIL.

2-TESTED IN ACCORDANCE WITH ANSI/SPRI/FM4435/ES-1.

| HICKMAN HICKMAN HICKMAN HICKMAN Aden, No. 28704 828-676-1700 www.hickmanedgesystems.c |                  |        |        |       |          |    |   |
|---------------------------------------------------------------------------------------|------------------|--------|--------|-------|----------|----|---|
| NAME: EXTENDER                                                                        |                  |        |        |       |          |    |   |
| DRWM. BY: PL                                                                          | DATE: 09/22/2021 | SKU:   |        |       |          |    |   |
| APPO. BY: PL                                                                          | DATE: 09/22/2021 | SCALE: | NOT TO | SCALE | SHEET: 1 | OF | 1 |