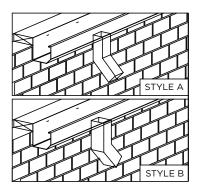

## DOWNSPOUT STRAPS

(SELECT STYLE BELOW, IF STYLE IS NOT SELECTED STYLE 2 WILL BE PROVIDED)

STYLE 1 TO STYLE 2

Downspout Straps Style 1 Style 2