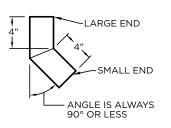

#### STANDARD ELBOW

Color:

#### **QUANTITIES**

\_\_\_\_\_ Lineal Feet (12'-0" Lengths)

\_\_\_\_\_Outlets

\_\_\_\_\_ Standard Elbows (\_\_\_\_\_°) 🔲 Style A 🔲 Style B

\_\_\_\_\_ Standard Elbows (\_\_\_\_\_°) \_\_\_ Style A \_\_\_ Style B