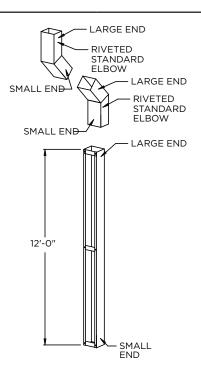

#### **QUANTITIES**

\_\_\_\_\_ Lineal Feet (12'-0" Lengths)

\_\_\_\_\_Outlets

\_\_\_\_\_ Standard Elbows (\_\_\_\_\_°) 🔲 Style A 🔲 Style B

\_\_\_\_\_ Standard Elbows (\_\_\_\_\_°) \_\_\_ Style A \_\_\_ Style B