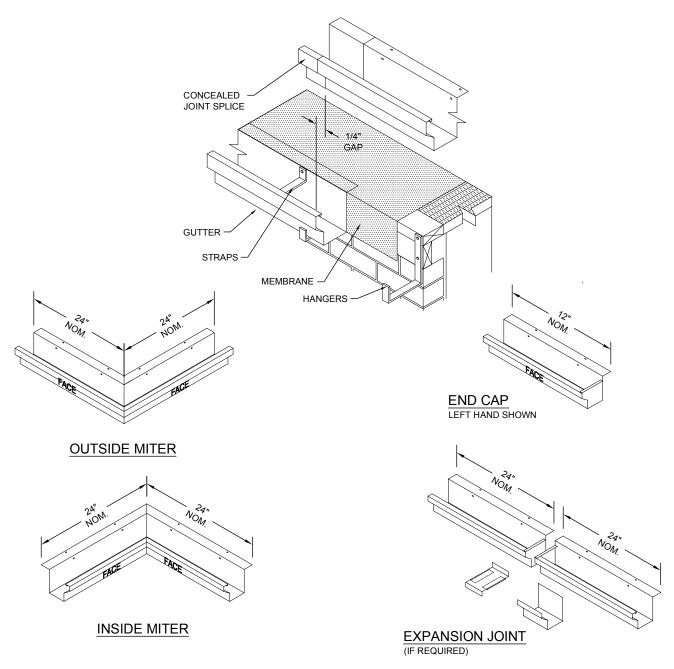

### ORDER SPECIFICATION FORM

Standard gutter miter leg lengths are 24" Nominal Standard gutter miter angle is 90° For special miter requirements, attach sketches or consult manufacturer for assistance.