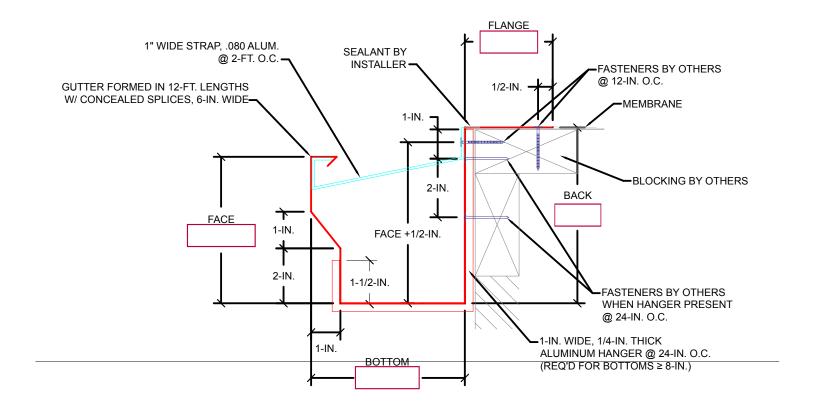

# HICKMAN

# **Offset Face Gutter**

### ORDER SPECIFICATION FORM



## PLEASE CONTACT US FOR MASONRY APPLICATIONS.

CONTACT US FOR APPROPRIATE RECOMMENDATIONS NEEDED TO MEET/EXCEED ANSI/SPRI/GT-1 DESIGN CRITERIA

| QUANTITY |                                                                                                                                                                                                                        | CAP MATERIAL                               | THICKNESS                                            | ACCESSORY TYPE                              | CAP FINISH                                                                                                              |
|----------|-----------------------------------------------------------------------------------------------------------------------------------------------